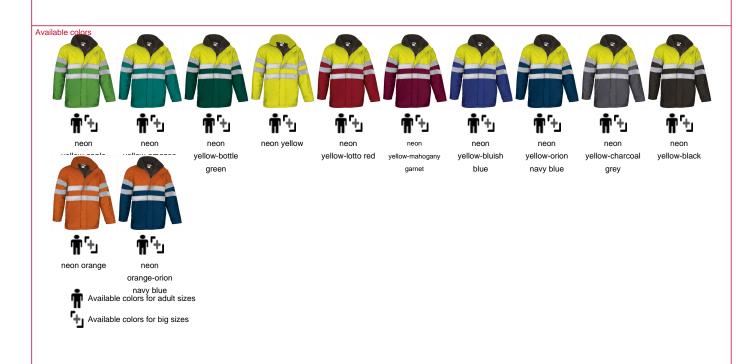

## parka TRAFFIC

Outside waterproof fabric with polyurethane coating. Padded inside with lining 200 grs/m2. Sewn retroreflective bands around the body and arms. Central closure with double zip. Central placket with snap fasteners. Fleece-lined collar (more confortable). 2 lower pockets. Inside zip pocket. Hood with adjustable drawstring hidden in neckband. Inside cuffs sleeves (more ergonomic). 10 units per box: 1 size, 1 color. Individual bag. Certified in accordance with the UNE-EN ISO 20.471 standard