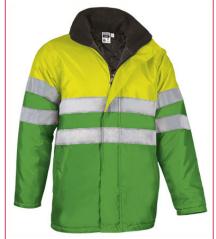

## parka TRAFFIC







Outside waterproof fabric with polyurethane coating. Padded inside with lining 200 grs/m2. Sewn retroreflective bands around the body and arms. Central closure with double zip. Central placket with snap fasteners. Fleece-lined collar (more confortable). 2 lower pockets. Inside zip pocket. Hood with adjustable drawstring hidden in neckband. Inside cuffs sleeves (more ergonomic). 10 units per box: 1 size, 1 color. Individual bag. Certified in accordance with the UNE-EN ISO 20.471 standard

Approximate dimensions per size (cm.)

|       | adulto |    |    |    |     | grande |
|-------|--------|----|----|----|-----|--------|
|       | S      | М  | L  | XL | XXL | 3XL    |
| largo | 75     | 78 | 81 | 84 | 87  | 90     |
| ancho | 58     | 61 | 64 | 67 | 70  | 73     |





## parka TRAFFIC