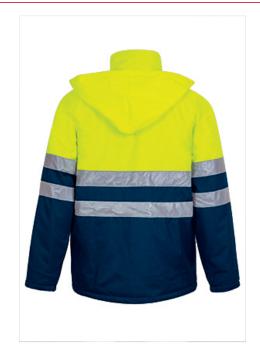

## parka TRAFFIC

Outside waterproof fabric with polyurethane coating. Padded inside with lining 200 grs/m2. Sewn retroreflective bands around the body and arms. Central closure with double zip. Central placket with snap fasteners. Fleece-lined collar (more confortable). 2 lower pockets. Inside zip pocket. Hood with adjustable drawstring hidden in neckband. Inside cuffs sleeves (more ergonomic). 10 units per box: 1 size, 1 color. Individual bag. Certified in accordance with the UNE-EN ISO 20.471 standard

## parka TRAFFIC

## **Details**

Back part