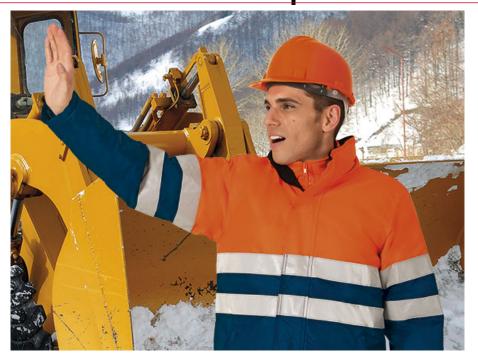

## parka TRAFFIC

Outside waterproof fabric with polyurethane coating. Padded inside with lining 200 grs/m2. Sewn retroreflective bands around the body and arms. Central closure with double zip. Central placket with snap fasteners. Fleece-lined collar (more confortable). 2 lower pockets. Inside zip pocket. Hood with adjustable drawstring hidden in neckband. Inside cuffs sleeves (more ergonomic). 10 units per box: 1 size, 1 color. Individual bag. Certified in accordance with the UNE-EN ISO 20.471 standard