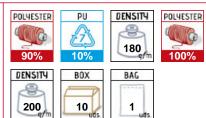

## parka TRAFFIC

Outside waterproof fabric with polyurethane coating. Padded inside with lining 200 grs/m2. Sewn retroreflective bands around the body and arms. Central closure with double zip. Central placket with snap fasteners. Fleece-lined collar (more confortable). 2 lower pockets. Inside zip pocket. Hood with adjustable drawstring hidden in neckband. Inside cuffs sleeves (more ergonomic). 10 units per box: 1 size, 1 color. Individual bag. Certified in accordance with the UNE-EN ISO 20.471 standard