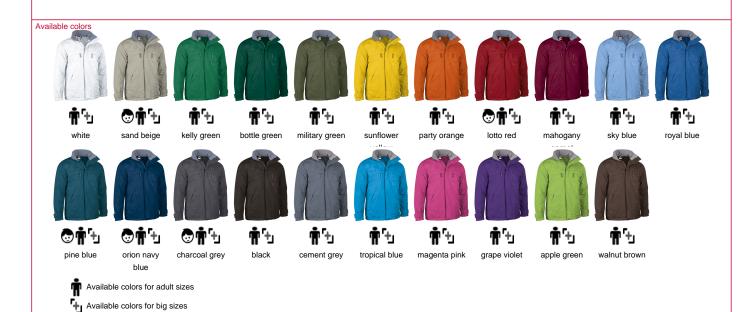

## Approximate dimensions per size (cm.)

Available colors for kid sizes

|       | niño |     |       | adulto |    |    |    |     | grande |     |
|-------|------|-----|-------|--------|----|----|----|-----|--------|-----|
|       | 4/5  | 6/8 | 10/12 | S      | М  | L  | XL | XXL | 3XL    | 4XL |
| largo | 59   | 64  | 69    | 73     | 76 | 79 | 82 | 85  | 88     | 91  |
| ancho | 45   | 49  | 53    | 57     | 60 | 63 | 66 | 69  | 72     | 75  |