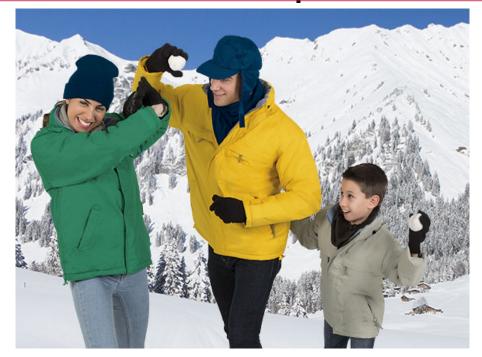

## parka **BOREAL**

Outside fabric rip stop system with PVC coating. Waterproof treatment. Padded 100% polyester 220 grs/m2. Inside taffeta and polar fleece lining. 2 flap chest pockets with zip. 2 bottom front pockets with zip. Sleeve cuffs with velcro. Hood with adjustable drawstring hidden in neckband. Inside pocket with zip. Inside pocket for phone. Elastic drawstring with stoppers on bottom. Inside back zip (easy embroidering/printing). Waterproof heat-sealed seams. 10 units per box: 1 size, 1 color. Individual bag.