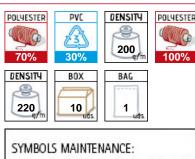

## parka **BOREAL**

Outside fabric rip stop system with PVC coating. Waterproof treatment. Padded 100% polyester 220 grs/m2. Inside taffeta and polar fleece lining. 2 flap chest pockets with zip. 2 bottom front pockets with zip. Sleeve cuffs with velcro. Hood with adjustable drawstring hidden in neckband. Inside pocket with zip. Inside pocket for phone. Elastic drawstring with stoppers on bottom. Inside back zip (easy embroidering/printing). Waterproof heat-sealed seams. 10 units per box: 1 size, 1 color. Individual bag.