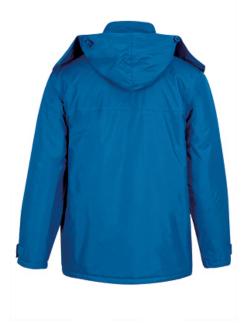

## parka **BOREAL**

Outside fabric rip stop system with PVC coating. Waterproof treatment. Padded 100% polyester 220 grs/m2. Inside taffeta and polar fleece lining. 2 flap chest pockets with zip. 2 bottom front pockets with zip. Sleeve cuffs with velcro. Hood with adjustable drawstring hidden in neckband. Inside pocket with zip. Inside pocket for phone. Elastic drawstring with stoppers on bottom. Inside back zip (easy embroidering/printing). Waterproof heat-sealed seams. 10 units per box: 1 size, 1 color. Individual bag.

## **Details**

Back part