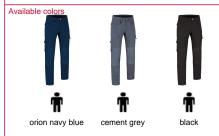

----------------------------------|-------|--------|-------|-------|-------|-------|-------|-------|-------|
|                                       | (     | adulto |       |       |       |       |       |       |       |
|                                       |       |        | _     |       |       |       |       |       |       |
|                                       |       | 38     | 40    | 42    | 44    | 46    | 48    | 50    | 52    |
|                                       |       |        |       |       |       |       |       |       |       |
|                                       | largo | 109.4  | 111.4 | 113.5 | 115.5 | 117.5 | 119.6 | 121.6 | 123.7 |
|                                       |       |        |       |       |       |       |       |       |       |



Available colors for adult sizes