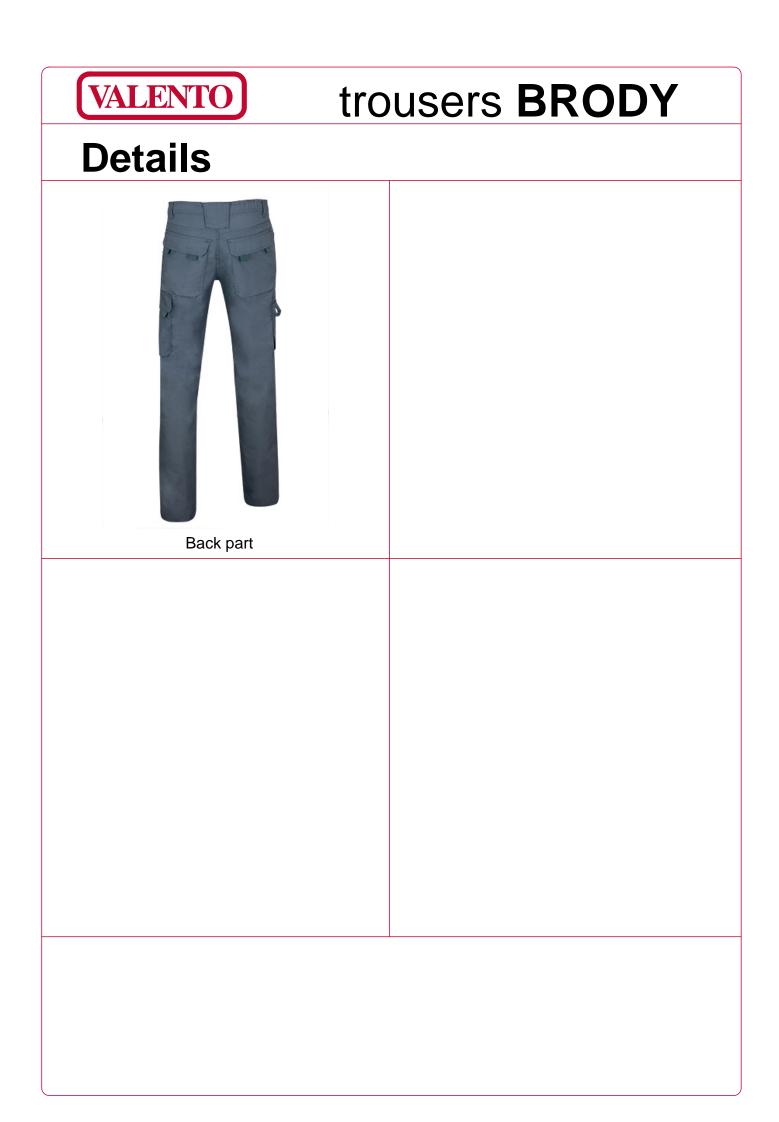

## VALENTO trousers **BRODY** DENSITY POLYESTER COTTON NYLON 9 1 280 35% 10% 55% BOX BAI 20 1 SYMBOLS MAINTENANCE: WXaXX 55% polyester 35% cotton 10 % nylon 280 grs/m2 canvas fabric. Triple stitching in garment. 2 waist pockets. 2 back pockets and lateral left pocket with placket, Velcro and handle. Right pocket for hanging tools. Anti-perforation system in lateral and back pockets. Reinforced fabric in lateral pockets and knees. 20 units per box. 1 unit per package: 1 size, 1 color.