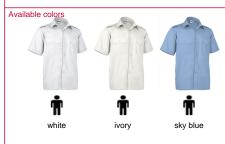

## short shirt VIGILANT

65% polyester, 35% cotton. 120 grs/m2 poplin fabric. Shoulder flaps with button. 2 flap pockets with button. Short sleeves. Reinforced seams in sleeves and sides. Front closure with matching color buttons. Left flap pocket with pen access. 40 units per box: 1 size, 1 color. Individual bag with plastic clips.