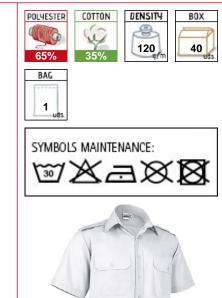

## short shirt VIGILANT

65% polyester, 35% cotton. 120 grs/m2 poplin fabric. Shoulder flaps with button. 2 flap pockets with button. Short sleeves. Reinforced seams in sleeves and sides. Front closure with matching color buttons. Left flap pocket with pen access. 40 units per box: 1 size, 1 color. Individual bag with plastic clips.