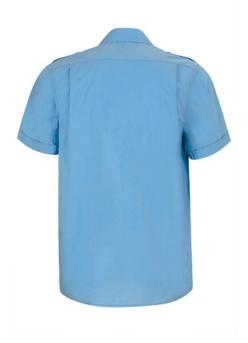

ort shirt VIGILANT





65% polyester, 35% cotton. 120 grs/m2 poplin fabric. Shoulder flaps with button. 2 flap pockets with button. Short sleeves. Reinforced seams in sleeves and sides. Front closure with matching color buttons. Left flap pocket with pen access. 40 units per box: 1 size, 1 color. Individual bag with plastic clips.

## Approximate dimensions per size (cm.)

|       | adulto |      |      |      |       |        |        |        |
|-------|--------|------|------|------|-------|--------|--------|--------|
|       | 36/XS  | 38/S | 40/M | 42/L | 44/XL | 46/XXL | 48/3XL | 50/4XL |
| largo | 73     | 76   | 78   | 80   | 82    | 84     | 86     | 86     |
| ancho | 54     | 56   | 58   | 60   | 63    | 67     | 71     | 75     |







## short shirt VIGILANT

## **Details**



Back part