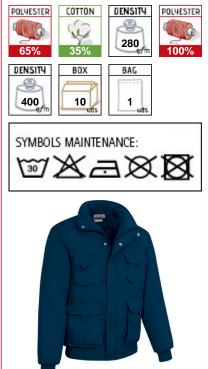

## jacket **SANAK**

65% polyester 35% cotton 280 grms/m2 twill fabric outside. Padded 100% polyester. 400 grs/m2 anti-peeling fleece fabric inside. . High neck. Zipper closure under plackets with snaps. 4 pockets in front. 2 pen compartments. Inside pocket left chest. Bottom and sleeves with elastic. Inside back zip for easy embroidering/printing. 10 units per box. 1 unit per bag: 1 size, 1 color