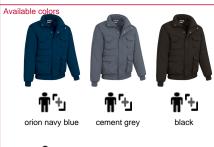

## jacket **SANAK**

65% polyester 35% cotton 280 grms/m2 twill fabric outside. Padded 100% polyester. 400 grs/m2 anti-peeling fleece fabric inside. . High neck. Zipper closure under plackets with snaps. 4 pockets in front. 2 pen compartments. Inside pocket left chest. Bottom and sleeves with elastic. Inside back zip for easy embroidering/printing. 10 units per box. 1 unit per bag: 1 size, 1 color