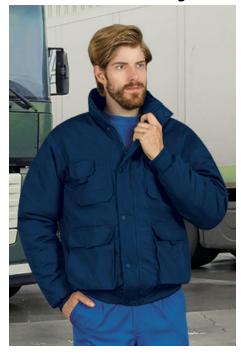

## jacket **SANAK**

65% polyester 35% cotton 280 grms/m2 twill fabric outside. Padded 100% polyester. 400 grs/m2 anti-peeling fleece fabric inside. . High neck. Zipper closure under plackets with snaps. 4 pockets in front. 2 pen compartments. Inside pocket left chest. Bottom and sleeves with elastic. Inside back zip for easy embroidering/printing. 10 units per box. 1 unit per bag: 1 size, 1 color