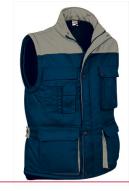

## vest THUNDER

yellow

Outside fabric 65% polyester, 35% cotton, 200 grs/m2 twill fabric. Padded 100% polyester 220 grs/m2. Left chest zip pocket (easy embroidering/printing). High collar with total zip. Lateral regulators. Inside pocket. 2 pen departments. Right chest pocket for phone. Back wide area for printing. Back side longer. Inside zip (easy embroidering/printing). Arm hole inside cover. 20 units per box: 1 size, 1 color. Individual bag.

## **Details**

Back part

Detail pleated pocket in contrast color

Lateral view: prolonged back part

Detail right chest pocket