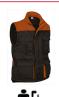

## **Details**

Back part

Detail pleated pocket in contrast color

Lateral view: prolonged back part

Detail right chest pocket