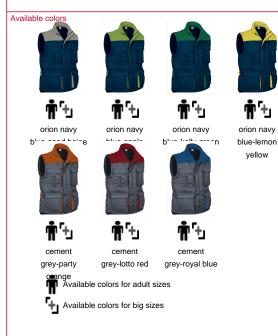

orion navv blue-cement grey

black-party orange

black-cement grey

cement grey-lemon yellow