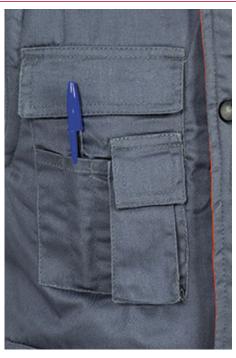

## **Details**

Back part

Detail pleated pocket in contrast color

Lateral view: prolonged back part

Detail right chest pocket