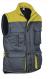

## vest THUNDER

yellow

Outside fabric 65% polyester, 35% cotton, 200 grs/m2 twill fabric. Padded 100% polyester 220 grs/m2. Left chest zip pocket (easy embroidering/printing). High collar with total zip. Lateral regulators. Inside pocket. 2 pen departments. Right chest pocket for phone. Back wide area for printing. Back side longer. Inside zip (easy embroidering/printing). Arm hole inside cover. 20 units per box: 1 size, 1 color. Individual bag.

## vest **THUNDER**

orion navv blue-cement grey

black-party orange

black-cement grey

cement grey-lemon yellow