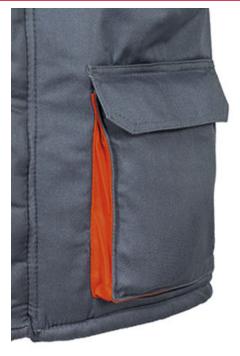

## **Details**

Back part

Detail pleated pocket in contrast color

Lateral view: prolonged back part

Detail right chest pocket