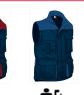

## vest THUNDER

yellow

Outside fabric 65% polyester, 35% cotton, 200 grs/m2 twill fabric. Padded 100% polyester 220 grs/m2. Left chest zip pocket (easy embroidering/printing). High collar with total zip. Lateral regulators. Inside pocket. 2 pen departments. Right chest pocket for phone. Back wide area for printing. Back side longer. Inside zip (easy embroidering/printing). Arm hole inside cover. 20 units per box: 1 size, 1 color. Individual bag.