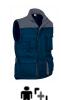

## **Details**

Back part

Detail pleated pocket in contrast color

Lateral view: prolonged back part

Detail right chest pocket