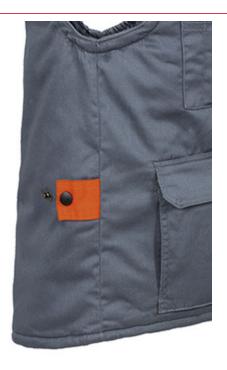

## **Details**

Back part

Detail pleated pocket in contrast color

Lateral view: prolonged back part

Detail right chest pocket