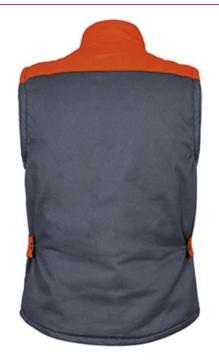

## **Details**

Back part

Detail pleated pocket in contrast color

Lateral view: prolonged back part

Detail right chest pocket