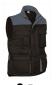

## vest THUNDER

yellow

Outside fabric 65% polyester, 35% cotton, 200 grs/m2 twill fabric. Padded 100% polyester 220 grs/m2. Left chest zip pocket (easy embroidering/printing). High collar with total zip. Lateral regulators. Inside pocket. 2 pen departments. Right chest pocket for phone. Back wide area for printing. Back side longer. Inside zip (easy embroidering/printing). Arm hole inside cover. 20 units per box: 1 size, 1 color. Individual bag.

## vest **THUNDER**