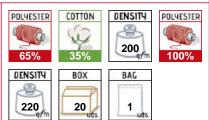

## vest THUNDER

yellow

Outside fabric 65% polyester, 35% cotton, 200 grs/m2 twill fabric. Padded 100% polyester 220 grs/m2. Left chest zip pocket (easy embroidering/printing). High collar with total zip. Lateral regulators. Inside pocket. 2 pen departments. Right chest pocket for phone. Back wide area for printing. Back side longer. Inside zip (easy embroidering/printing). Arm hole inside cover. 20 units per box: 1 size, 1 color. Individual bag.