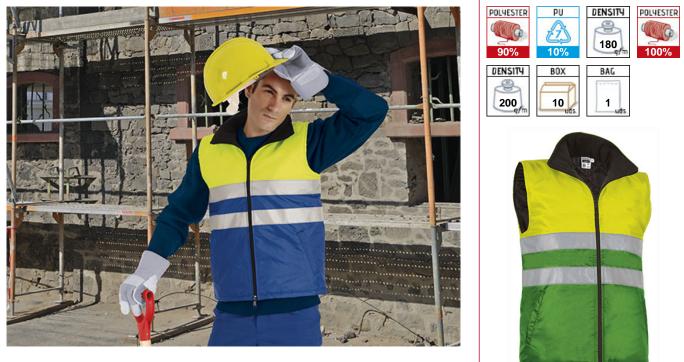

## vest **HIGHWAY**

Outside waterproof fabric with polyurethane coating. Padded inside with lining 200 grs/m2. Sewn retroreflective bands around the body. Central closure with double zip. Inside fleece neckband (more confortable). 2 lower pockets. Inside zip pocket. 10 units per box: 1 size, 1 color. Individual bag. Certified in accordance with the UNE-EN ISO 20.471 standard