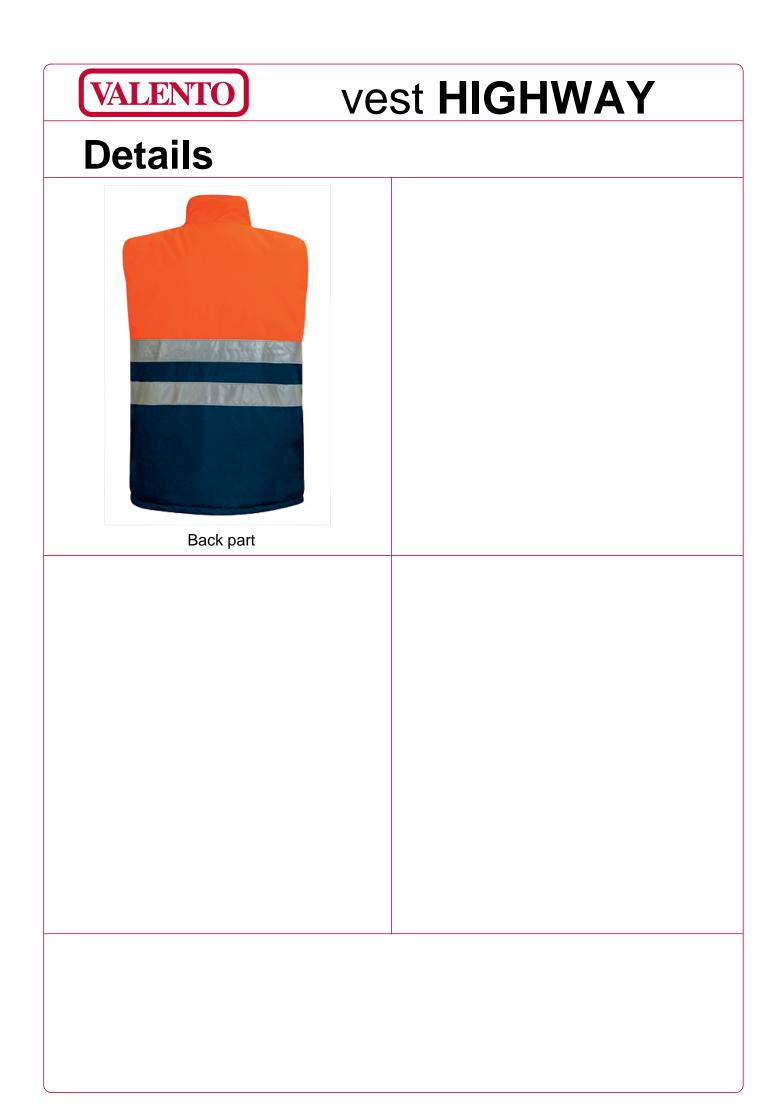

## vest **HIGHWAY**

Outside waterproof fabric with polyurethane coating. Padded inside with lining 200 grs/m2. Sewn retroreflective bands around the body. Central closure with double zip. Inside fleece neckband (more confortable). 2 lower pockets. Inside zip pocket. 10 units per box: 1 size, 1 color. Individual bag. Certified in accordance with the UNE-EN ISO 20.471 standard