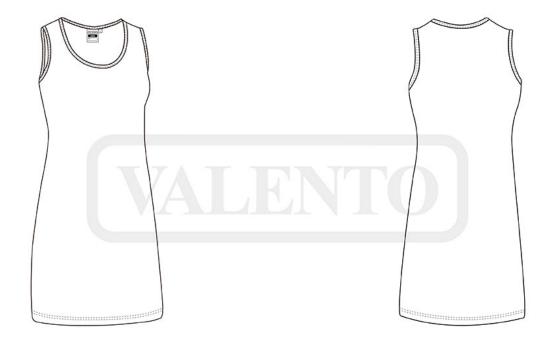

## DESCRIPTION

- Women' Sleeveless Dress
- .

Made of a soft and long-lasting cotton-polyester blend fabric, with elastane to enhance mobility.

Wide straps and wide crewneck for optimal comfort and a refreshing feel.

Ribbed neck and armholes for a superior finish

Double stitching at the bottom hem for added strength and durability.

Suitable marking methods: screen printing, transfer printing, vinyl application, embroidery, stitching.