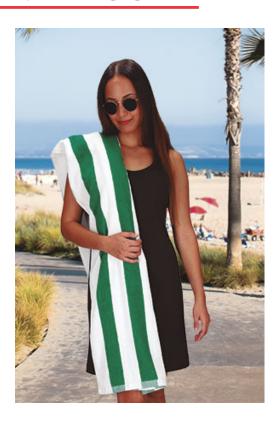

## TOWEL **POOL**

## **DESCRIPTION**

- Cabana Towel
- Made of premium soft and absorbent terry cotton fabric. Vertical striped dyed fabric that brings originality
- Hemmed seams and thread-reinforced corners for added strength and durability.

Suitable marking methods: embroidery, stitching. Ideal for hotels, gym, swimming pool use, camping, beach use and as promotional clothing and for a corporate gift.

DENSITY 450 g/m2