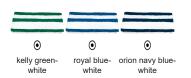

## TOWEL **POOL**





## **DESCRIPTION**

- Cabana Towel
- Made of premium soft and absorbent terry cotton fabric. Vertical striped dyed fabric that brings originality
- Hemmed seams and thread-reinforced corners for added strength and durability.

Suitable marking methods: embroidery, stitching. Ideal for hotels, gym, swimming pool use, camping, beach use and as promotional clothing and for a corporate gift.











DENSITY 450 g/m2

## APPROXIMATE DIMENSIONS PER SIZE (CM.)

|        | <b>⊙</b> ONE SIZE |
|--------|-------------------|
| SIZES  | ONE SIZE          |
| HEIGTH | 77                |
| LENGTH | 170               |

## **COLOURS**

Available colours for one size