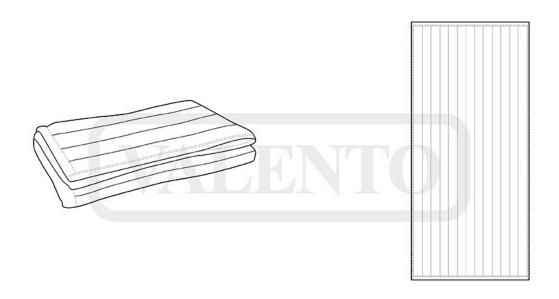

## **DESCRIPTION**

- Cabana Towel
- Made of premium soft and absorbent terry cotton fabric. Vertical striped dyed fabric that brings originality
- Hemmed seams and thread-reinforced corners for added strength and durability.

## APPROXIMATE DIMENSIONS PER SIZE (CM.)

|        | <b>⊙</b> ONE SIZE |
|--------|-------------------|
| SIZES  | ONE SIZE          |
| HEIGTH | 77                |
| LENGTH | 170               |