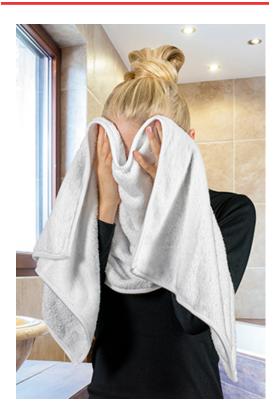

## **DESCRIPTION**

Hand Towel.

Made with absorbent and quick-drying microfiber terry fabric for a fresh feeling all day long.

Cotton cloud touch for extra softness

Hemmed contour with decorative thread for a superior finish and added strength and durability.

The ENEA and LIRIO towels complement each other to create a complete set.

Suitable marking methods: embroidery, stitching

Ideal for bathroom, spa, hair and hand drying, and more.