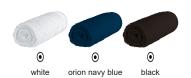

## APPROXIMATE DIMENSIONS PER SIZE (CM.)

|        | <b>⊙</b> ONE SIZE |
|--------|-------------------|
| SIZES  | ONE SIZE          |
| LENGTH | 90                |
| WIDTH  | 50                |

**COLOURS** 

Available colours for one size