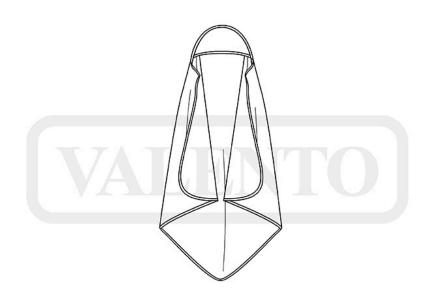

## **DESCRIPTION**

• Baby Hooded Towel.

Made of high-density Ring Spun 100% cotton fabric with highly absorbent terry on both sides for added comfort. Interlock cotton hood in one corner for warmth after bathing and for easy marking.

Poplin fabric hemmed contour for a better finish

Suitable marking methods: embroidery, stitching, screen and transfer printing (on hood).

Ideal for bathing and for a personalised gift.

APPROXIMATE DIMENSIONS PER SIZE (CM.)