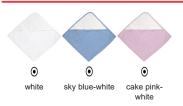

|        | <b>⊙</b> ONE SIZE |
|--------|-------------------|
| SIZES  | ONE SIZE          |
| LENGTH | 75                |
| WIDTH  | 75                |

**COLOURS** 

Available colours for one size