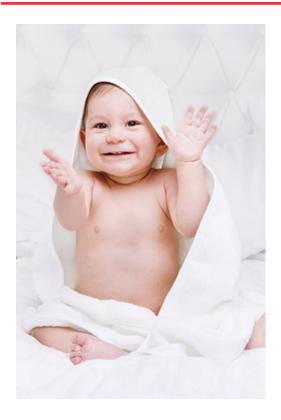

## BABY TOWEL MAGGIE

## **DESCRIPTION**

• Baby Hooded Towel.

Made of high-density Ring Spun 100% cotton fabric with highly absorbent terry on both sides for added comfort. Interlock cotton hood in one corner for warmth after bathing and for easy marking.

Poplin fabric hemmed contour for a better finish

Suitable marking methods: embroidery, stitching, screen and transfer printing (on hood).

Ideal for bathing and for a personalised gift.

APPROXIMATE DIMENSIONS PER SIZE (CM.)