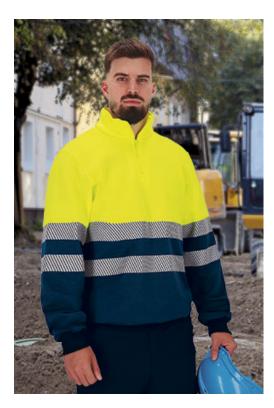

# HI-VIS SWEATSHIRT **STIRLING**

### DESCRIPTION

• Two-Tone Half-Zip High Visibility Sweatshirt. Made of 100% polyester plush fabric with a soft cotton-like touch for a comfortable feel and an inner brushed for optimal thermal insulation, includes two segmented thermo-fixed reflective tapes on sleeves, torso and back for enhanced visibility and unrestricted movement.

Garment certified as a High Visibility Category II PPE based on 13688 and 20471 standards, Class 1, 50 washes maximum lifetime. Stand-up collar with half-zip opening offering versatility for warmth or additional ventilation based on the season. Elasticated ribbed cuffs and waistband for comfortably fitting. Suitable marking methods: screen printing, embroidery, stitching, transfer printing, vinyl application. Ideal as workwear and uniforms.