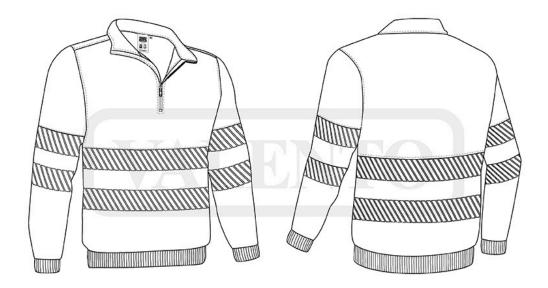

### DESCRIPTION

• Two-Tone Half-Zip High Visibility Sweatshirt. Made of 100% polyester plush fabric with a soft cotton-like touch for a comfortable feel and an inner brushed for optimal thermal insulation, includes two segmented thermo-fixed reflective tapes on sleeves, torso and back for enhanced visibility and unrestricted movement.

Garment certified as a High Visibility Category II PPE based on 13688 and 20471 standards, Class 1, 50 washes maximum lifetime. Stand-up collar with half-zip opening offering versatility for warmth or additional ventilation based on the season. Elasticated ribbed cuffs and waistband for comfortably fitting. Suitable marking methods: screen printing, embroidery, stitching, transfer printing, vinyl application. Ideal as workwear and uniforms.