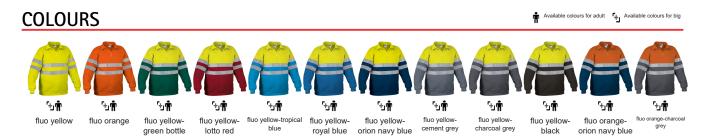

Garment certified as High Visibility Category II PPE based on 13688 and 20471 standards, Class 2 for single-color model and Class 1 for two-tone models, 25 washes maximum lifetime.

Stand-up collar with half-zip opening offering versatility for warmth or additional ventilation based on the season.