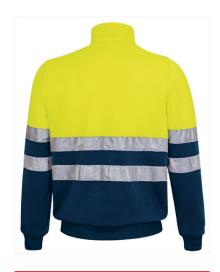

#### **DESCRIPTION**

• High Visibility Half-Zip Sweatshirt

application, embroidery, stitching. Ideal as workwear and uniforms.

Made of plush polyester fabric with a soft cotton-like touch for a comfortable feel with an inner brushed for optimal thermal insulation and extra comfort, includes two reflective tapes sewn on sleeves, torso and back for added safety.

Garment certified as High Visibility Category II PPE based on 13688 and 20471 standards, Class 2 for single-color model and Class 1 for two-tone models, 25 washes maximum lifetime.

Stand-up collar with half-zip opening offering versatility for warmth or additional ventilation based on the season.

## **DETAILS**

Back part