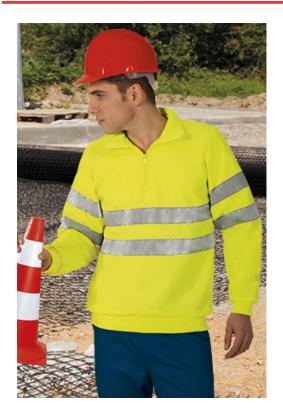

# HI-VIS SWEATSHIRT ROAD

#### **DESCRIPTION**

• High Visibility Half-Zip Sweatshirt

application, embroidery, stitching. Ideal as workwear and uniforms.

Made of plush polyester fabric with a soft cotton-like touch for a comfortable feel with an inner brushed for optimal thermal insulation and extra comfort, includes two reflective tapes sewn on sleeves, torso and back for added safety.

Garment certified as High Visibility Category II PPE based on 13688 and 20471 standards, Class 2 for single-color model and Class 1 for two-tone models, 25 washes maximum lifetime.

Stand-up collar with half-zip opening offering versatility for warmth or additional ventilation based on the season.

Elasticated ribbed cuffs and waistband for comfortably fitting.

Suitable marking methods: screen printing, transfer printing, vinyl