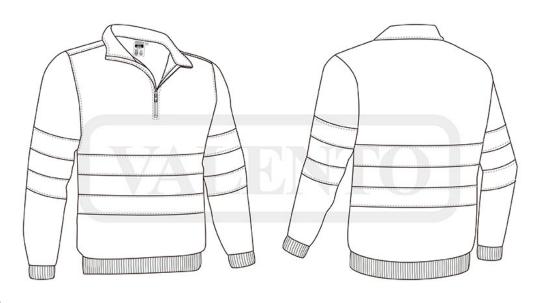

#### **DESCRIPTION**

• High Visibility Half-Zip Sweatshirt

application, embroidery, stitching. Ideal as workwear and uniforms.

Made of plush polyester fabric with a soft cotton-like touch for a comfortable feel with an inner brushed for optimal thermal insulation and extra comfort, includes two reflective tapes sewn on sleeves, torso and back for added safety.

Garment certified as High Visibility Category II PPE based on 13688 and 20471 standards, Class 2 for single-color model and Class 1 for two-tone models, 25 washes maximum lifetime.

Stand-up collar with half-zip opening offering versatility for warmth or additional ventilation based on the season.

Elasticated ribbed cuffs and waistband for comfortably fitting.

Suitable marking methods: screen printing, transfer printing, vinyl

## **DETAILS**

Back part