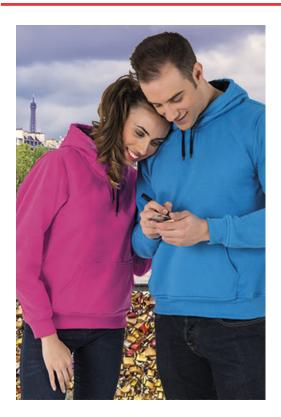

## **DESCRIPTION**

- Two-Tone Hoodie with Kangaroo Pocket
- Made of 100% polyester plush fabric with a soft cotton-like touch for a comfortable feel and an inner brushed for optimal thermal insulation and extra comfort.

Elasticated ribbed cuffs and waistband for comfortably fitting. Hood with regulable drawstring for a better adjustment and an inner mesh lining for a better airflow.

A large central kangaroo pocket for convenient storage

- Suitable marking methods: screen printing, transfer printing, embroidery, stitching
- Ideal as promotional clothing, casual wear, merchandising, for a personalised gift and more.