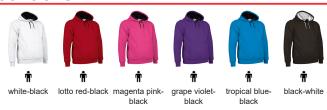

## **COLOURS**

n Available colours for adult

Garments containing different colours must be washed with care, in cold water, using a suitable laundry detergent and drying immediately after washing.