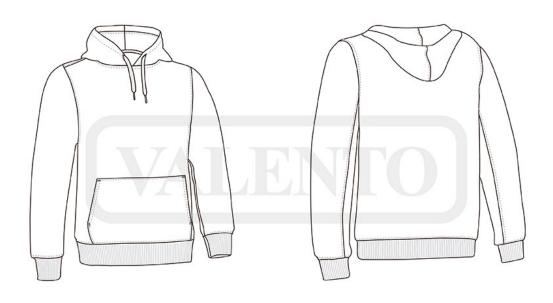

## **DESCRIPTION**

- Two-Tone Hoodie with Kangaroo Pocket
- Made of 100% polyester plush fabric with a soft cotton-like touch for a comfortable feel and an inner brushed for optimal thermal insulation and extra comfort.

Elasticated ribbed cuffs and waistband for comfortably fitting. Hood with regulable drawstring for a better adjustment and an inner mesh lining for a better airflow.

A large central kangaroo pocket for convenient storage

- Suitable marking methods: screen printing, transfer printing, embroidery, stitching
- Ideal as promotional clothing, casual wear, merchandising, for a personalised gift and more.