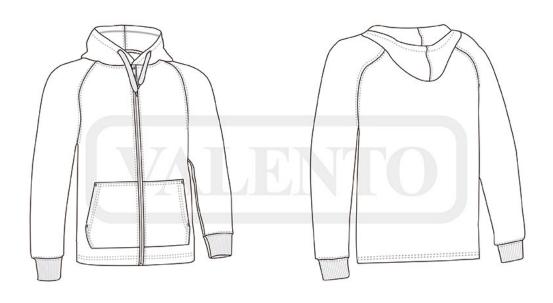

## **DESCRIPTION**

• Pocket Full-Zip Hoodie.

Made of durable and long-lasting plush cotton-polyester blend fabric with an inner brushed for optimal thermal insulation and extra comfort.

Elasticated ribbed cuffs and straight-cut waist with elastic drawstring and stopper for a better fit and added comfort

Double layer hood with regulable drawstring for a better adjustment and a comfortable fit with full-zip front closure for effortless functionality and practicality.

Two slanted split kangaroo waist pockets for convenient storage