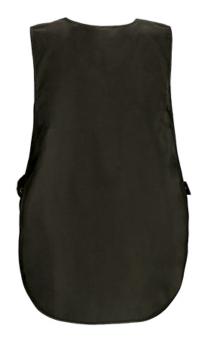

ork Tabard with Pocket
- Made of a sturdy cotton twill fabric blended with polyester for strength and durability.

Wide ribbed neckline and contours for enhanced mobility

Adjustable sides with button fastening for a better adjustment and a comfortable fit.

A large compartmentalised pocket for convenient storage

Suitable marking methods: screen printing, transfer printing, vinyl application, embroidery, stitching. Ideal as workwear, healthcare uniforms and cleaning uniforms.















APPROXIMATE DIMENSIONS PER SIZE (CM.)

|        | SMALL | '±_LARGE |
|--------|-------|----------|
| SIZES  | SMALL | LARGE    |
| LENGTH | 65    | 76       |
| WIDTH  | 47    | 53       |

## **COLOURS**

+ Available colours for big - Available colours for small



mahogany











## **DETAILS**



Back part