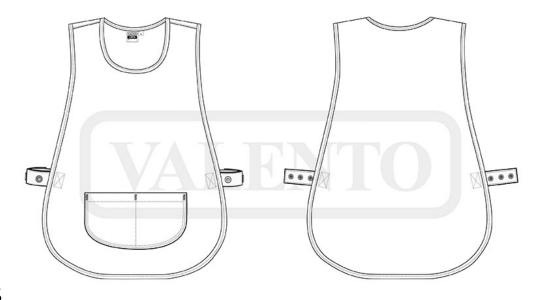

## **DESCRIPTION**

- Adjustable Work Tabard with Pocket
- Made of a sturdy cotton twill fabric blended with polyester for strength and durability.

Wide ribbed neckline and contours for enhanced mobility

Adjustable sides with button fastening for a better adjustment and a comfortable fit.

A large compartmentalised pocket for convenient storage

Suitable marking methods: screen printing, transfer printing, vinyl application, embroidery, stitching. Ideal as workwear, healthcare uniforms and cleaning uniforms.

APPROXIMATE DIMENSIONS PER SIZE (CM.)

|        | SMALL | '±_LARGE |
|--------|-------|----------|
| SIZES  | SMALL | LARGE    |
| LENGTH | 65    | 76       |
| WIDTH  | 47    | 53       |