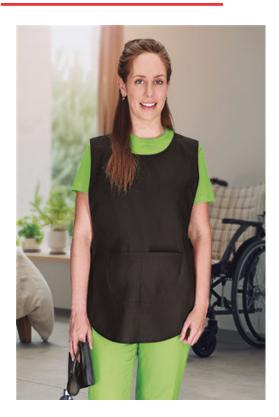

## **DESCRIPTION**

- Adjustable Work Tabard with Pocket
- Made of a sturdy cotton twill fabric blended with polyester for strength and durability.

Wide ribbed neckline and contours for enhanced mobility

Adjustable sides with button fastening for a better adjustment and a comfortable fit.

A large compartmentalised pocket for convenient storage

Suitable marking methods: screen printing, transfer printing, vinyl application, embroidery, stitching. Ideal as workwear, healthcare uniforms and cleaning uniforms.