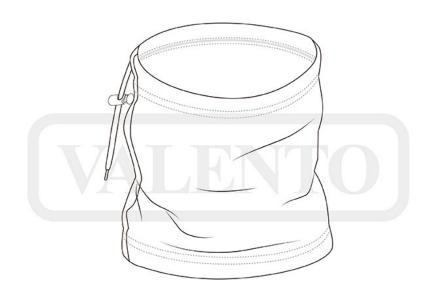

## **DESCRIPTION**

• Fleece Buff or Neck Warmer.

Made of fleece fabric with anti-pilling finish for excellent thermal insulation.

One end has an adjustable drawstring with stopper for a better fit and greater comfort.

Can be worn as a buff or as a hat by adjusting the drawstring. Double stitching and hemmed ends for added strength and durability.

Suitable marking methods: embroidery, stitching

•

Ideal as workwear, uniforms and sportswear warm accessory and also as promotional clothing.