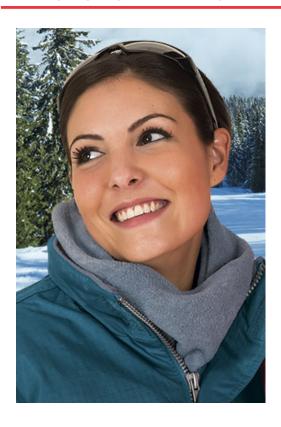

## **DESCRIPTION**

• Fleece Buff or Neck Warmer.

Made of fleece fabric with anti-pilling finish for excellent thermal insulation.

One end has an adjustable drawstring with stopper for a better fit and greater comfort.

Can be worn as a buff or as a hat by adjusting the drawstring. Double stitching and hemmed ends for added strength and durability.

Suitable marking methods: embroidery, stitching

•

Ideal as workwear, uniforms and sportswear warm accessory and also as promotional clothing.