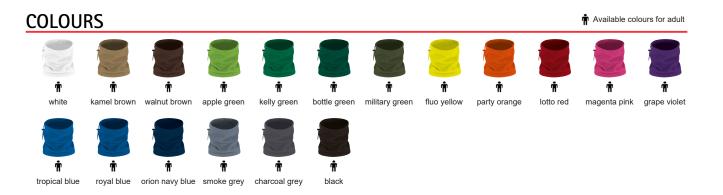

## PRACTIC POLAR FLEECE **ALPINE**





## **DESCRIPTION**

• Fleece Buff or Neck Warmer.

Made of fleece fabric with anti-pilling finish for excellent thermal insulation.

One end has an adjustable drawstring with stopper for a better fit and greater comfort.

Can be worn as a buff or as a hat by adjusting the drawstring. Double stitching and hemmed ends for added strength and durability.

Suitable marking methods: embroidery, stitching

•

Ideal as workwear, uniforms and sportswear warm accessory and also as promotional clothing.











## **CHARACTERISTICS**



## APPROXIMATE DIMENSIONS PER SIZE (CM.)

|        | n ADULT |
|--------|---------|
| SIZES  | _ADULTO |
| HEIGTH | 30      |
| WIDTH  | 27      |