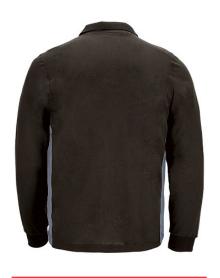

## **DESCRIPTION**

- Two-Tone Long Sleeve Polo Shirt
- Made of durable and long-lasting cotton-polyester blend pique fabric

Contrasting colour side bands and chest piping for a distinctive and original style.

Flap and two matching button opening for a more personalised fit

- Double stitching on bottom hem and side slits for enhanced mobility and greater comfort.
- Includes a pocket for sewing and showcasing different suitable marking methods: screen printing, transfer printing, embroidery, stitching
- Ideal as workwear and uniforms, this Polo Shirt matches all THUNDER collection items (sweatshirt, trousers, T-shirt, S/S polo, fleece jacket, parka, softshell jacket and vest).