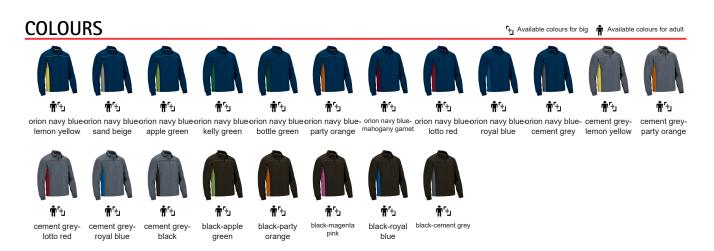

## **DESCRIPTION**

- Two-Tone Long Sleeve Polo Shirt
- Made of durable and long-lasting cotton-polyester blend pique fabric

Contrasting colour side bands and chest piping for a distinctive and original style.

Flap and two matching button opening for a more personalised fit

- Double stitching on bottom hem and side slits for enhanced mobility and greater comfort.
- Includes a pocket for sewing and showcasing different suitable marking methods: screen printing, transfer printing, embroidery, stitching
- Ideal as workwear and uniforms, this Polo Shirt matches all THUNDER collection items (sweatshirt, trousers, T-shirt, S/S polo, fleece jacket, parka, softshell jacket and vest).