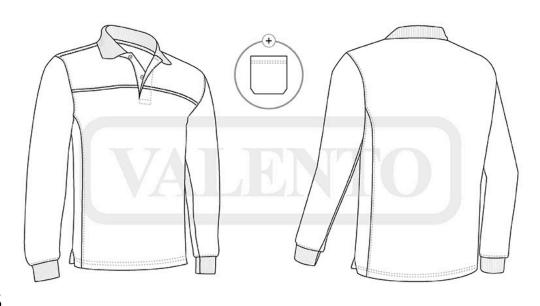

## **DESCRIPTION**

- Two-Tone Long Sleeve Polo Shirt
- Made of durable and long-lasting cotton-polyester blend pique fabric

Contrasting colour side bands and chest piping for a distinctive and original style.

Flap and two matching button opening for a more personalised fit

- Double stitching on bottom hem and side slits for enhanced mobility and greater comfort.
- Includes a pocket for sewing and showcasing different suitable marking methods: screen printing, transfer printing, embroidery, stitching
- Ideal as workwear and uniforms, this Polo Shirt matches all THUNDER collection items (sweatshirt, trousers, T-shirt, S/S polo, fleece jacket, parka, softshell jacket and vest).