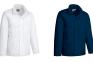

## **DESCRIPTION**

- Zipless, Pocketless and Buttonless Waterproof Parka designed specifically for the Food Industry
- Made of outer Canvas waterproof fabric, smooth inner lining and inner quilting for ensuring excellent thermal insulation
- Thermo-sealed seams that prevent water leaks. Stand-up double layer fleece-lined collar, flap front closure using hook-and-loop from top to bottom, offering warmth, comfort and practicality
- An inner left chest pocket with hook-and-loop closure for convenient storage
- Suitable marking methods: screen printing, vinyl application, transfer printing, embroidery, stitching. Ideal as food industry uniforms.

## **COLOURS**

white

4 Available colours for big Available colours for adult