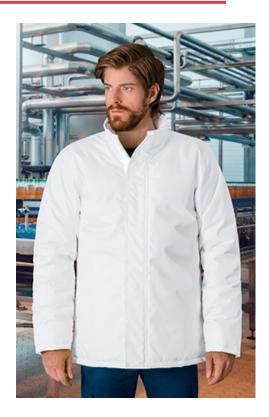

## **DESCRIPTION**

- Zipless, Pocketless and Buttonless Waterproof Parka designed specifically for the Food Industry
- Made of outer Canvas waterproof fabric, smooth inner lining and inner quilting for ensuring excellent thermal insulation
- Thermo-sealed seams that prevent water leaks. Stand-up double layer fleece-lined collar, flap front closure using hook-and-loop from top to bottom, offering warmth, comfort and practicality
- An inner left chest pocket with hook-and-loop closure for convenient storage
- Suitable marking methods: screen printing, vinyl application, transfer printing, embroidery, stitching. Ideal as food industry uniforms.