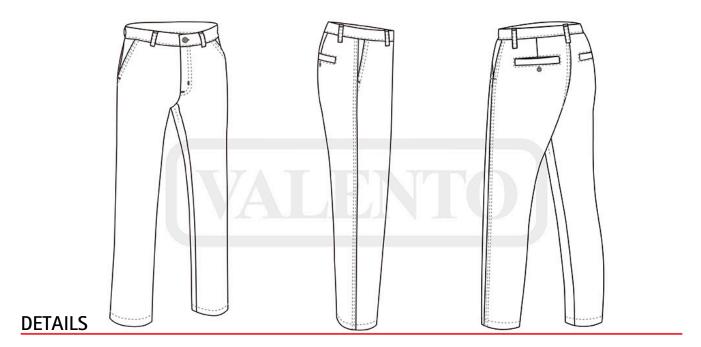

### **DESCRIPTION**

Stretchy Chino Trousers.

Made of bi-stretch twill fabric that provides enhanced mobility, with a water repellent finish for added comfort.

Button-and-zipped flap closure and belt loops for a better adjustment and a comfortable fit.

Two slanted hip pockets and two button closure and piping back pockets for convenient storage.

Double main seams and extra high-wear reinforcements with safety bartacks, ensuring long-lasting strength and durability

Suitable marking methods: embroidery, stitching, and antisublimation heat-stickers.

Ideal as workwear and uniforms.