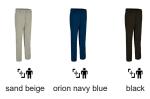

rt.

Button-and-zipped flap closure and belt loops for a better adjustment and a comfortable fit.

Two slanted hip pockets and two button closure and piping back pockets for convenient storage.

Double main seams and extra high-wear reinforcements with safety bartacks, ensuring long-lasting strength and durability

Suitable marking methods: embroidery, stitching, and antisublimation heat-stickers.

Ideal as workwear and uniforms.













## **CHARACTERISTICS**



# APPROXIMATE DIMENSIONS PER SIZE (CM.)

|        | <b>†</b> ADULT |     |     |     |     |     | LARGE_ |
|--------|----------------|-----|-----|-----|-----|-----|--------|
| SIZES  | 38             | 40  | 42  | 44  | 46  | 48  | 50     |
| LENGTH | 104            | 106 | 108 | 110 | 112 | 114 | 116    |

### **COLOURS**