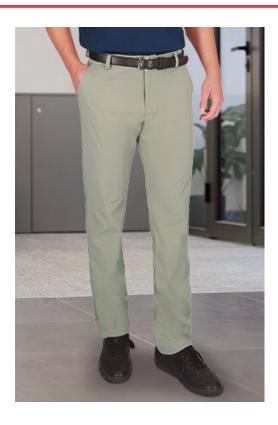

# CHINO TROUSERS CHICAGO

### **DESCRIPTION**

Stretchy Chino Trousers.

Made of bi-stretch twill fabric that provides enhanced mobility, with a water repellent finish for added comfort.

Button-and-zipped flap closure and belt loops for a better adjustment and a comfortable fit.

Two slanted hip pockets and two button closure and piping back pockets for convenient storage.

Double main seams and extra high-wear reinforcements with safety bartacks, ensuring long-lasting strength and durability

Suitable marking methods: embroidery, stitching, and antisublimation heat-stickers.

Ideal as workwear and uniforms.