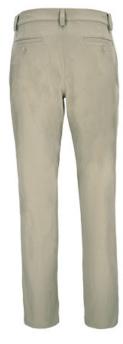

### **DESCRIPTION**

Stretchy Chino Trousers.

Made of bi-stretch twill fabric that provides enhanced mobility, with a water repellent finish for added comfort.

Button-and-zipped flap closure and belt loops for a better adjustment and a comfortable fit.

Two slanted hip pockets and two button closure and piping back pockets for convenient storage.

Double main seams and extra high-wear reinforcements with safety bartacks, ensuring long-lasting strength and durability