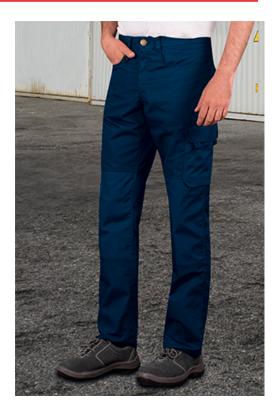

#### DESCRIPTION

• Multi-Pocket Work Trousers with Knee Pad

Made of cotton blended with polyester Canvas fabric, for strength and durability, polyamide fabric knee reinforcements, both with water-repellent finish for extra comfort.

Metal button-and-zipped flap fastening, belt loops with an accessory ring on the right front and an elastic waistband with inner anti-slip silicone bands for a secure fit.

Two American pockets, a right cutter pocket, two back pockets, a left side cargo pocket, all three with flap and hook-and-loop closure and puller for easy opening, all pockets with anti-puncture system for a secure and convenient storage.

Triple main seams and extra high-wear reinforcements with safety bartacks, ensuring long-lasting strength and durability

Suitable marking methods: screen printing, transfer printing, vinyl application, embroidery, stitching. Ideal as workwear and uniforms.