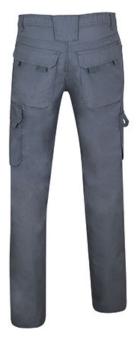

Metal button-and-zipped flap fastening, belt loops with an accessory ring on the right front and an elastic waistband with inner anti-slip silicone bands for a secure fit.

Two American pockets, a right cutter pocket, two back pockets, a left side cargo pocket, all three with flap and hook-and-loop closure and puller for easy opening, all pockets with anti-puncture system for a secure and convenient storage.