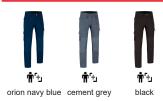

#### **COLOURS**

🖞 Available colours for big 🛉 Available colours for adult

Back part