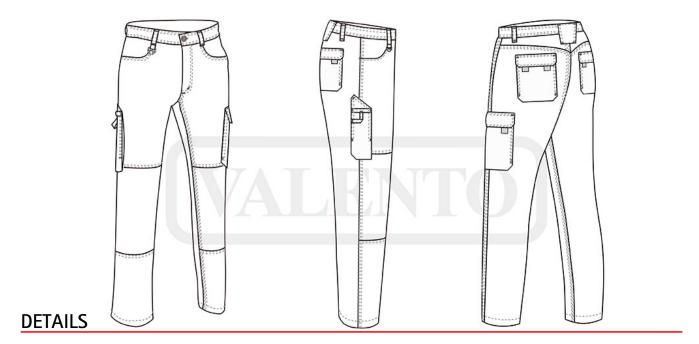

#### DESCRIPTION

• Multi-Pocket Work Trousers with Knee Pad

Made of cotton blended with polyester Canvas fabric, for strength and durability, polyamide fabric knee reinforcements, both with water-repellent finish for extra comfort.

Metal button-and-zipped flap fastening, belt loops with an accessory ring on the right front and an elastic waistband with inner anti-slip silicone bands for a secure fit.

Two American pockets, a right cutter pocket, two back pockets, a left side cargo pocket, all three with flap and hook-and-loop closure and puller for easy opening, all pockets with anti-puncture system for a secure and convenient storage.

Triple main seams and extra high-wear reinforcements with safety bartacks, ensuring long-lasting strength and durability

Suitable marking methods: screen printing, transfer printing, vinyl application, embroidery, stitching. Ideal as workwear and uniforms.