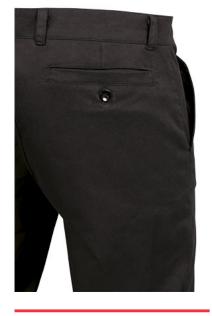

Two slanted hip pockets and two buttonhole closure back pockets for easy access and convenient storage

Double main seams and extra high-wear reinforcements with safety bartacks, ensuring long-lasting strength and durability

## **COLOURS**

Back part

Detail back pocket