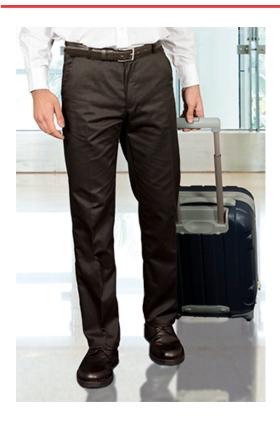

## **DESCRIPTION**

• Regular Fit Chino Trousers.

Made of a sturdy cotton twill fabric blended with polyester for strength and durability.

Button-and-zipped flap fastening and belt loops for a better adjustment and a comfortable fit.

Two slanted hip pockets and two buttonhole closure back pockets for easy access and convenient storage

Double main seams and extra high-wear reinforcements with safety bartacks, ensuring long-lasting strength and durability