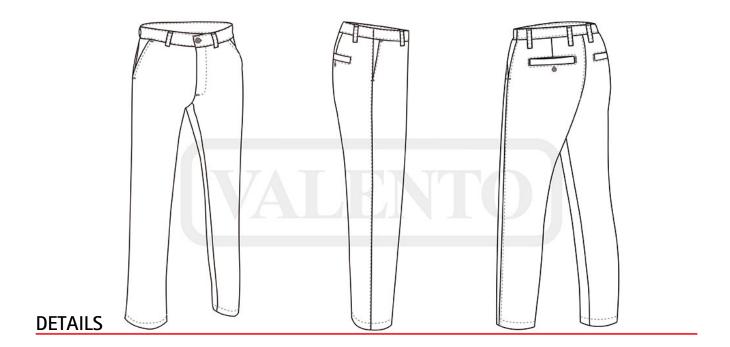

## **DESCRIPTION**

• Regular Fit Chino Trousers.

Made of a sturdy cotton twill fabric blended with polyester for strength and durability.

Button-and-zipped flap fastening and belt loops for a better adjustment and a comfortable fit.

Two slanted hip pockets and two buttonhole closure back pockets for easy access and convenient storage

Double main seams and extra high-wear reinforcements with safety bartacks, ensuring long-lasting strength and durability

Suitable marking methods: screen printing, transfer printing, vinyl application, embroidery, stitching. Ideal for corporate uniforms, business uniform and hospitality clothing.