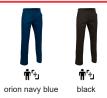

r adjustment and a comfortable fit.

Two slanted hip pockets and two buttonhole closure back pockets for easy access and convenient storage

Double main seams and extra high-wear reinforcements with safety bartacks, ensuring long-lasting strength and durability

Suitable marking methods: screen printing, transfer printing, vinyl application, embroidery, stitching. Ideal for corporate uniforms, business uniform and hospitality clothing.













## APPROXIMATE DIMENSIONS PER SIZE (CM.)

|  |        | Ť   | ADULT |     |     |     |     | 4   | LARGE |     |
|--|--------|-----|-------|-----|-----|-----|-----|-----|-------|-----|
|  | SIZES  | 38  | 40    | 42  | 44  | 46  | 48  | 50  | 52    | 54  |
|  | LENGTH | 103 | 105   | 107 | 109 | 111 | 113 | 115 | 116   | 117 |

## **COLOURS**









Back part

Detail back pocket