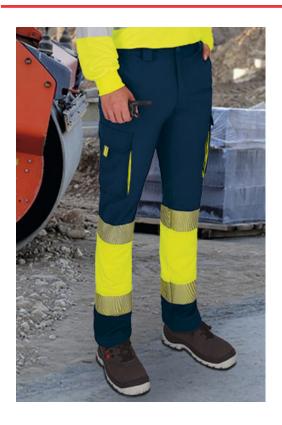

## HI-VIS TROUSERS ABERDEEN

## **DESCRIPTION**

High Visibility Two-Tone Multi-Pocket Trousers.
Made of a sturdy cotton twill fabric blended with polyester for strength and durability, includes two segmented thermo-fixed reflective tapes on leg cuffs for added safety and unrestricted movement.

Garment certified as a High Visibility Category II PPE based on 13688 and 20471 standards, Class 1, 50 washes maximum lifetime. Button-and-zipped flap closure, back elasticated waistband and belt loops for a better adjustment and a comfortable fit. Two slanted hip pockets, two gusseted side pockets and two back pockets, all four with hook-and-loop flap closure and a two-tone reflective puller for easy opening and a secure and convenient storage