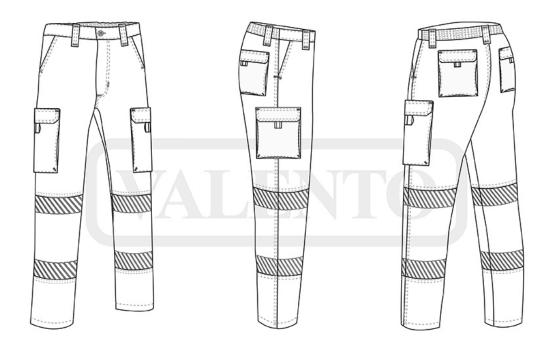

## **DESCRIPTION**

High Visibility Two-Tone Multi-Pocket Trousers.
Made of a sturdy cotton twill fabric blended with polyester for strength and durability, includes two segmented thermo-fixed reflective tapes on leg cuffs for added safety and unrestricted movement.

Garment certified as a High Visibility Category II PPE based on 13688 and 20471 standards, Class 1, 50 washes maximum lifetime. Button-and-zipped flap closure, back elasticated waistband and belt loops for a better adjustment and a comfortable fit. Two slanted hip pockets, two gusseted side pockets and two back pockets, all four with hook-and-loop flap closure and a two-tone reflective puller for easy opening and a secure and convenient storage

Suitable marking methods: screen printing, transfer printing, vinyl application, embroidery, stitching

Ideal as workwear and uniforms.

**CHARACTERISTICS** 