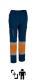

## HI-VIS TROUSERS ABERDEEN

## **DESCRIPTION**

High Visibility Two-Tone Multi-Pocket Trousers.
Made of a sturdy cotton twill fabric blended with polyester for strength and durability, includes two segmented thermo-fixed reflective tapes on leg cuffs for added safety and unrestricted movement.

Garment certified as a High Visibility Category II PPE based on 13688 and 20471 standards, Class 1, 50 washes maximum lifetime. Button-and-zipped flap closure, back elasticated waistband and belt loops for a better adjustment and a comfortable fit. Two slanted hip pockets, two gusseted side pockets and two back pockets, all four with hook-and-loop flap closure and a two-tone reflective puller for easy opening and a secure and convenient storage

## **COLOURS**

orion navy blue

cement grey

fluo orangeorion navy blue

n Available colours for adult 🗓 Available colours for big