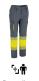

## HI-VIS TROUSERS ABERDEEN

## **DESCRIPTION**

High Visibility Two-Tone Multi-Pocket Trousers.
Made of a sturdy cotton twill fabric blended with polyester for strength and durability, includes two segmented thermo-fixed reflective tapes on leg cuffs for added safety and unrestricted movement.

Garment certified as a High Visibility Category II PPE based on 13688 and 20471 standards, Class 1, 50 washes maximum lifetime. Button-and-zipped flap closure, back elasticated waistband and belt loops for a better adjustment and a comfortable fit. Two slanted hip pockets, two gusseted side pockets and two back pockets, all four with hook-and-loop flap closure and a two-tone reflective puller for easy opening and a secure and convenient storage

## **COLOURS**

orion navy blue

cement grey

fluo orangeorion navy blue

n Available colours for adult 🗓 Available colours for big