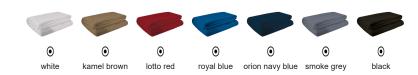

# BLANKET **REST**





#### DESCRIPTION

• Oversized Fleece Blanket.

Made of a pleasant quilted fleece fabric on both sides for extra softness, warmth and excellent thermal insulation. Rectangular shape with rounded corners and hemmed contour with decorative thread for a superior finish. Suitable marking methods: embroidery, stitching

Ideal for a personalised gift and as a winter and home accessory.







POLYESTER DENSITY 100% 200 g/m2

### **CHARACTERISTICS**

THERMAL

## APPROXIMATE DIMENSIONS PER SIZE (CM.)

|        | ONE SIZE |
|--------|----------|
| SIZES  | ONE SIZE |
| LENGTH | 230      |
| WIDTH  | 160      |

#### **COLOURS**

• Available colours for one size