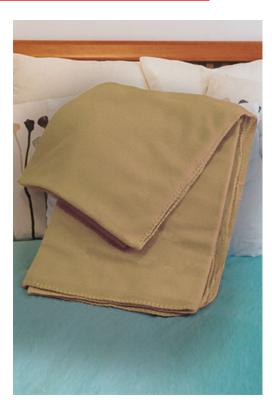

#### DESCRIPTION

• Oversized Fleece Blanket.

Made of a pleasant quilted fleece fabric on both sides for extra softness, warmth and excellent thermal insulation. Rectangular shape with rounded corners and hemmed contour with decorative thread for a superior finish. Suitable marking methods: embroidery, stitching

Ideal for a personalised gift and as a winter and home accessory.

POLYESTER DENSITY 100% 200 g/m2