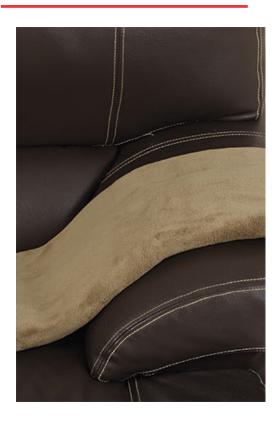

## **BLANKET COUCH**

## **DESCRIPTION**

Super-Large Coral Blanket.

Made of soft and pleasant extra thick coral fleece fabric with excellent thermal insulation.

Its texture with long filaments provides extra warmth, comfort and volume

Rectangular shape with double stitching for added strength and durability

Suitable marking methods: embroidery, stitching

Ideal as personalised gift and as a winter and home accessory (sofa, armchair, single bed, and more).