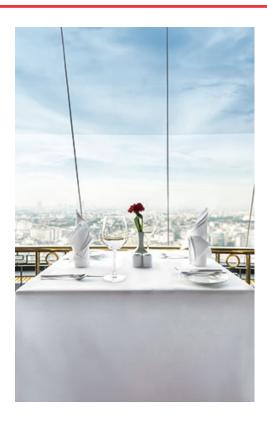

## **DESCRIPTION**

• Big-Sized Squared Tablecloth.

Made of durable and long-lasting 100% polyester satin fabric with a matt and absorbent finish.

Hem-stitched decorative contour for added strength and durability. Suitable marking methods: sublimation on white, screen printing, transfer printing, embroidery, stitching.

Ideal for use in restaurants and hospitality industry supplying.