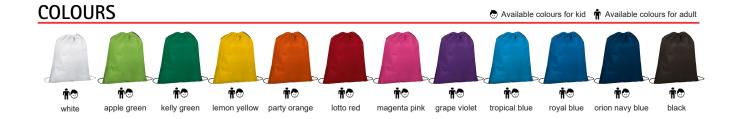

## APPROXIMATE DIMENSIONS PER SIZE (CM.)

|        | OCHILD | 🛉 ADULT |
|--------|--------|---------|
| SIZES  | CHILD  | ADULT   |
| LENGTH | 35     | 44      |
| WIDTH  | 27     | 35      |