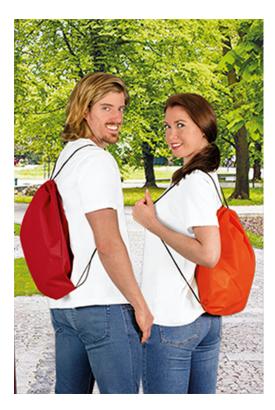

## DESCRIPTION

• Non-Woven Fabric Drawstring Backpack

Made of lightweight non-woven fabric, making it easy to carry and store

•

Fine-gauge drawstring sewn to the lower sides, which allows for shoulder adjustment and acts as a closure.

Reinforced inner seams for added strength and durability. Suitable marking methods: screen printing

 PCS X BOX
 PCS X BAG
 POLYPROPYLENE
 DENSITY

 200
 25
 100%
 70 g/m2

Ideal for a corporate gift, a personalised gift and for light items carrying.