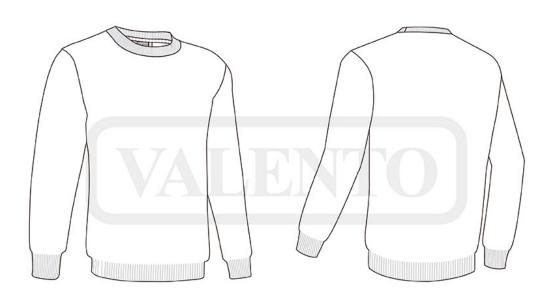

## **DESCRIPTION**

- Crewneck Knitted Pullover, comfy and versatile.
  Made of 12 Gauge 100% acrylic knitted breathable fabric, for a soft and comfortable feel with excellent thermal insulation
- Elasticated ribbed neckline, waistband and cuffs for comfortably fitting.

Suitable marking methods: embroidery, stitching

Ideal as workwear, corporate uniform and school uniform.

**CHARACTERISTICS** 