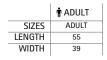

## CAP **SPINNER**





## DESCRIPTION

• Visor Hair Net, Gatsby style. Made of a sturdy cotton twill fabric blended with polyester for strength and durability

Semi-rigid visor curved and lined with fabric for greater comfort

•

Elasticated rubber around the entire perimeter that fits comfortably and collects all hair

Overlocked inner seams for added strength and durability. Suitable marking methods: screen printing, transfer printing, vinyl application, embroidery, stitching

Ideal as workwear and hospitality clothing.











## APPROXIMATE DIMENSIONS PER SIZE (CM.)



## **COLOURS**

Available colours for adult