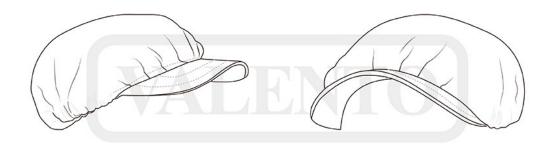

## DESCRIPTION

• Visor Hair Net, Gatsby style. Made of a sturdy cotton twill fabric blended with polyester for strength and durability

Semi-rigid visor curved and lined with fabric for greater comfort

•

Elasticated rubber around the entire perimeter that fits comfortably and collects all hair

Overlocked inner seams for added strength and durability. Suitable marking methods: screen printing, transfer printing, vinyl application, embroidery, stitching

Ideal as workwear and hospitality clothing.