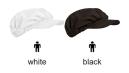

## CAP **SPINNER**





## DESCRIPTION

• Visor Hair Net, Gatsby style. Made of a sturdy cotton twill fabric blended with polyester for strength and durability

Semi-rigid visor curved and lined with fabric for greater comfort

•

Elasticated rubber around the entire perimeter that fits comfortably and collects all hair

Overlocked inner seams for added strength and durability. Suitable marking methods: screen printing, transfer printing, vinyl application, embroidery, stitching

Ideal as workwear and hospitality clothing.











## APPROXIMATE DIMENSIONS PER SIZE (CM.)



## **COLOURS**

Available colours for adult