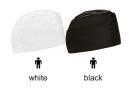

## COOKING HAT **BOWER**





## **DESCRIPTION**

- Hemmed Mesh Chef's Hat
- Made of a sturdy cotton twill fabric blended with polyester for strength and durability, and top mesh for a better airflow. Decorative wide hem contour, back with opening and back hookand-loop fastening closure for a better fit and hold
- Hem-stitched contour seams for added strength and durability. Suitable marking methods: screen printing, transfer printing, vinyl application, embroidery, stitching
- Ideal as workwear, hospitality clothing, and more.













APPROXIMATE DIMENSIONS PER SIZE (CM.)

|        | † ADULT |
|--------|---------|
| SIZES  | ADULT   |
| LENGTH | 10      |
| WIDTH  | 35      |

## **COLOURS**