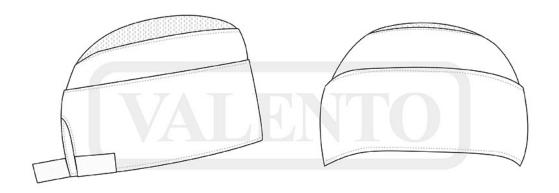

## **DESCRIPTION**

- Hemmed Mesh Chef's Hat
- Made of a sturdy cotton twill fabric blended with polyester for strength and durability, and top mesh for a better airflow. Decorative wide hem contour, back with opening and back hookand-loop fastening closure for a better fit and hold
- Hem-stitched contour seams for added strength and durability. Suitable marking methods: screen printing, transfer printing, vinyl application, embroidery, stitching
- Ideal as workwear, hospitality clothing, and more.