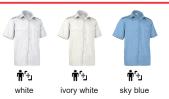

forced with an inner interlining and matching button closure for a secure stripes, badges or rank insignia fastening
- Outer hem on sleeves and reinforced seams for added strength and durability.

  Suitable marking methods: screen printing, transfer printing, embroidery, stitching
- Ideal as workwear and security uniforms.













STER COTTON
35% 1

### APPROXIMATE DIMENSIONS PER SIZE (CM.)

|        | Ť     | ADULT |      |      |       |        | LARGE  |        |
|--------|-------|-------|------|------|-------|--------|--------|--------|
| SIZES  | 36/XS | 38/S  | 40/M | 42/L | 44/XL | 46/XXL | 48/3XL | 50/4XL |
| LENGTH | 68    | 71    | 74   | 76   | 79    | 82     | 85     | 87     |
| WIDTH  | 49    | 52    | 55   | 58   | 61    | 64     | 67     | 70     |

#### **COLOURS**





## **DETAILS**



Back part