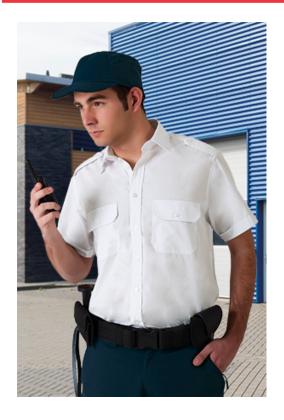

# S/S SHIRT **VIGILANT**

#### **DESCRIPTION**

- Pocket Short Sleeve Shirt with Epaulettes.
   Made of a lightweight cotton-polyester blend 210 yarn poplin fabric for strength and durability
- Two reinforced chest pockets with flap and matching button fastening for convenient storage and showcase the branding. Epaulettes on the shoulders reinforced with an inner interlining and matching button closure for a secure stripes, badges or rank insignia fastening
- Outer hem on sleeves and reinforced seams for added strength and durability.

  Suitable marking methods: screen printing, transfer printing, embroidery, stitching
- Ideal as workwear and security uniforms.

STER COTTON
35% 1