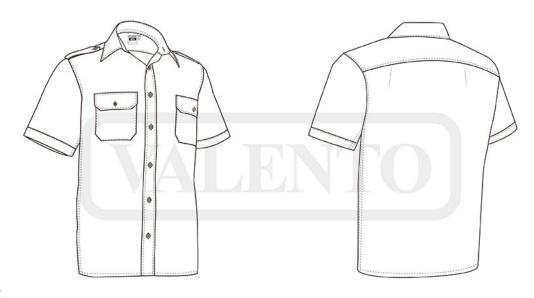

#### **DESCRIPTION**

- Pocket Short Sleeve Shirt with Epaulettes.
   Made of a lightweight cotton-polyester blend 210 yarn poplin fabric for strength and durability
- Two reinforced chest pockets with flap and matching button fastening for convenient storage and showcase the branding. Epaulettes on the shoulders reinforced with an inner interlining and matching button closure for a secure stripes, badges or rank insignia fastening
- Outer hem on sleeves and reinforced seams for added strength and durability.

## **DETAILS**

Back part