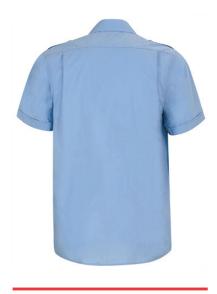

interlining and matching button closure for a secure stripes, badges or rank insignia fastening
- Outer hem on sleeves and reinforced seams for added strength and durability.

  Suitable marking methods: screen printing, transfer printing, embroidery, stitching
- Ideal as workwear and security uniforms.













STER COTTON
35% 1

### APPROXIMATE DIMENSIONS PER SIZE (CM.)

|        | Ť     | ADULT |      |      |       |        | LARGE  |        |
|--------|-------|-------|------|------|-------|--------|--------|--------|
| SIZES  | 36/XS | 38/S  | 40/M | 42/L | 44/XL | 46/XXL | 48/3XL | 50/4XL |
| LENGTH | 68    | 71    | 74   | 76   | 79    | 82     | 85     | 87     |
| WIDTH  | 49    | 52    | 55   | 58   | 61    | 64     | 67     | 70     |

#### **COLOURS**





## **DETAILS**



Back part