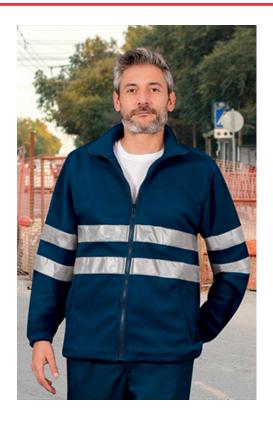

# FLEECE JACKET NORFOLK

#### **DESCRIPTION**

- Enhanced Visibility Fleece Jacket.
- Made of dense micro fleece fabric with outer anti-pilling finish and an inner brushed for optimal thermal insulation and extra comfort, includes two sewn reflective tapes on torso, back and sleeves for added safety
- Garment certified as an Enhanced Visibility Category II PPE based on 13688 and 17353 standards, type B3 for night visibility, 25 washes maximum lifetime.

Elasticated cuffs and straight-cut waist with adjustable elastic drawstring and stopper for a better fit and added comfort

- Two slanted flap zippered waist pockets for a secure and convenient storage
- Suitable marking methods: embroidery, stitching. Ideal as workwear and uniforms.