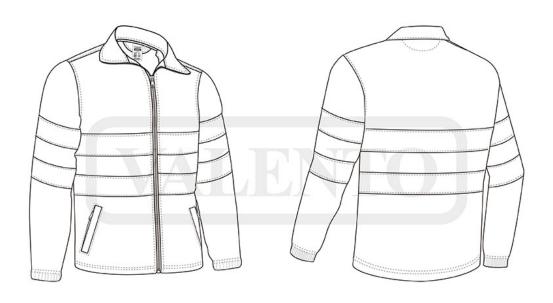

#### **DESCRIPTION**

- Enhanced Visibility Fleece Jacket.
- Made of dense micro fleece fabric with outer anti-pilling finish and an inner brushed for optimal thermal insulation and extra comfort, includes two sewn reflective tapes on torso, back and sleeves for added safety
- Garment certified as an Enhanced Visibility Category II PPE based on 13688 and 17353 standards, type B3 for night visibility, 25 washes maximum lifetime.

Elasticated cuffs and straight-cut waist with adjustable elastic drawstring and stopper for a better fit and added comfort

- Two slanted flap zippered waist pockets for a secure and convenient storage
- Suitable marking methods: embroidery, stitching. Ideal as workwear and uniforms.