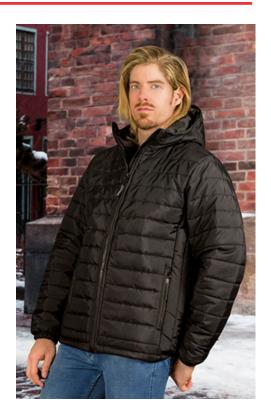

#### **DESCRIPTION**

- Quilted Hooded Jacket with Thermal Effect
- Made of water-repellent flat weave outer Loft fabric, smooth inner lining and inner quilting for ensuring excellent thermal insulation through channels
- Stand-up double layer collar with full-zip front closure including a chin guard for warmth and comfort
- Straight-cut waist with adjustable elastic drawstring and stopper for a better fit and added comfort
- Two vertical zippered waist pockets and an inner hook-and-loop pocket for a secure and convenient storage. Includes an inside back zip for easy marking with different methods: screen printing, transfer printing, vinyl application, embroidery, stitching
- Ideal as promotional clothing and casual wear.