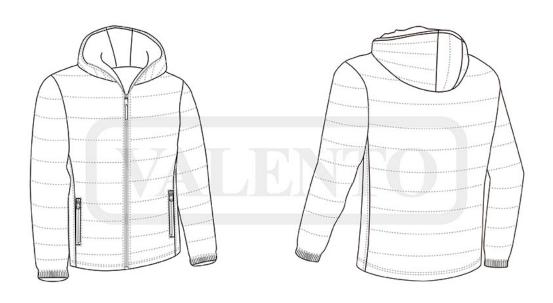

#### **DESCRIPTION**

- Quilted Hooded Jacket with Thermal Effect
- Made of water-repellent flat weave outer Loft fabric, smooth inner lining and inner quilting for ensuring excellent thermal insulation through channels
- Stand-up double layer collar with full-zip front closure including a chin guard for warmth and comfort
- Straight-cut waist with adjustable elastic drawstring and stopper for a better fit and added comfort
- Two vertical zippered waist pockets and an inner hook-and-loop pocket for a secure and convenient storage. Includes an inside back zip for easy marking with different methods: screen printing, transfer printing, vinyl application, embroidery, stitching
- Ideal as promotional clothing and casual wear.

## **CHARACTERISTICS**