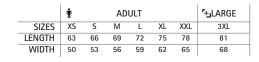

## SCRUB TOP **LINK**





## DESCRIPTION

• Short Sleeve Scrub Top.

Made of a sturdy cotton twill fabric blended with polyester for strength and durability.

A wide V-neck, for optimal comfort and a refreshing feel. Two front patch pockets and a left chest patch pocket for convenient storage and showcase the branding

1

Side slits at the bottom for enhanced mobility and greater comfort

Suitable marking methods: screen printing, transfer printing, vinyl application, embroidery, stitching.

Ideal as workwear, healthcare uniforms and beauty uniforms, pairs well with PIXEL trousers.









DENS1TY 190 g/m2

## APPROXIMATE DIMENSIONS PER SIZE (CM.)







www.valento.es