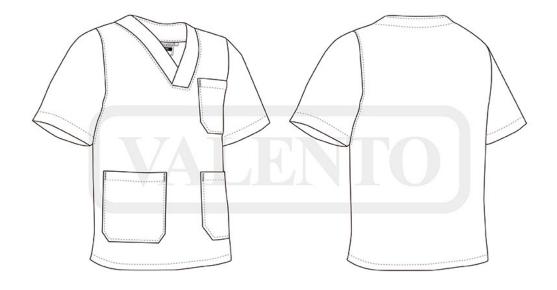

## DESCRIPTION

• Short Sleeve Scrub Top.

Made of a sturdy cotton twill fabric blended with polyester for strength and durability.

A wide V-neck, for optimal comfort and a refreshing feel. Two front patch pockets and a left chest patch pocket for convenient storage and showcase the branding

1

Side slits at the bottom for enhanced mobility and greater comfort

Suitable marking methods: screen printing, transfer printing, vinyl application, embroidery, stitching.

Ideal as workwear, healthcare uniforms and beauty uniforms, pairs well with PIXEL trousers.