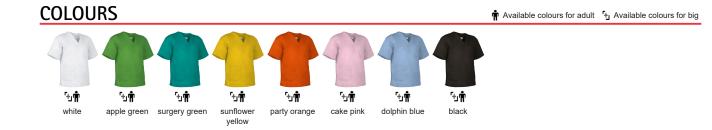

## SCRUB TOP **LINK**





## DESCRIPTION

• Short Sleeve Scrub Top.

Made of a sturdy cotton twill fabric blended with polyester for strength and durability.

A wide V-neck, for optimal comfort and a refreshing feel. Two front patch pockets and a left chest patch pocket for convenient storage and showcase the branding

1

Side slits at the bottom for enhanced mobility and greater comfort

Suitable marking methods: screen printing, transfer printing, vinyl application, embroidery, stitching.

Ideal as workwear, healthcare uniforms and beauty uniforms, pairs well with PIXEL trousers.









DENS1TY 190 g/m2

## APPROXIMATE DIMENSIONS PER SIZE (CM.)







www.valento.es