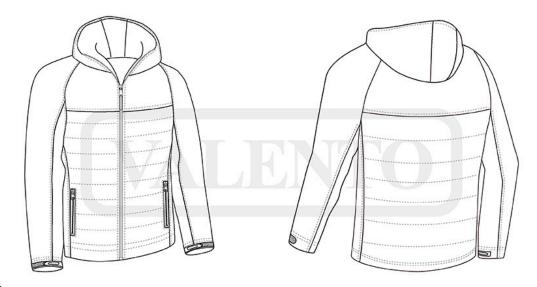

## DESCRIPTION

• Two-Tone Quilted Softshell Hooded Jacket

• Made of three-layered quilted fabric and softshell fabric in sides, hood, sleeves and yoke

•

PCS X BOX

PCS X BAG

Stand-up collar with double layer hood and full-zip front closure for warmth and comfort

- Adjustable cuffs with rubber fastening with hook function (mushroom system) and straight-cut waist with adjustable elastic drawstring and stopper for a better fit and added comfort
- Two vertical zippered waist pockets and an inner hook-and-loop pocket for a secure and convenient storage

Includes an inside back zip for easy marking with different methods: screen printing, transfer printing, vinyl application, embroidery, stitching

DENSITY

450 g/m2

• Ideal as workwear, sportswear and promotional clothing.