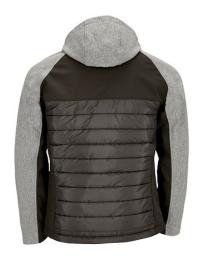

## DESCRIPTION

• Two-Tone Quilted Softshell Hooded Jacket

• Made of three-layered quilted fabric and softshell fabric in sides, hood, sleeves and yoke

•

PCS X BOX

PCS X BAG

Stand-up collar with double layer hood and full-zip front closure for warmth and comfort

- Adjustable cuffs with rubber fastening with hook function (mushroom system) and straight-cut waist with adjustable elastic drawstring and stopper for a better fit and added comfort
- Two vertical zippered waist pockets and an inner hook-and-loop pocket for a secure and convenient storage

Includes an inside back zip for easy marking with different methods: screen printing, transfer printing, vinyl application, embroidery, stitching

DENSITY

450 g/m2

• Ideal as workwear, sportswear and promotional clothing.