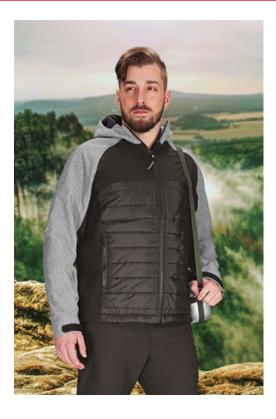

## QUILTED HOODED JACKET BERING

## DESCRIPTION

• Two-Tone Quilted Softshell Hooded Jacket

• Made of three-layered quilted fabric and softshell fabric in sides, hood, sleeves and yoke

•

PCS X BOX

PCS X BAG

Stand-up collar with double layer hood and full-zip front closure for warmth and comfort

- Adjustable cuffs with rubber fastening with hook function (mushroom system) and straight-cut waist with adjustable elastic drawstring and stopper for a better fit and added comfort
- Two vertical zippered waist pockets and an inner hook-and-loop pocket for a secure and convenient storage

Includes an inside back zip for easy marking with different methods: screen printing, transfer printing, vinyl application, embroidery, stitching

DENSITY

450 g/m2

• Ideal as workwear, sportswear and promotional clothing.