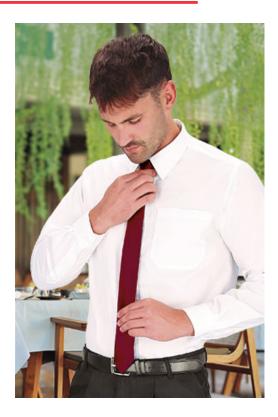

## **DESCRIPTION**

 Adjustable Pre-Tied Zipper Slim Tie.
Made of durable and long-lasting 100% polyester fabric with striped embossing, shiny finished and taffeta filling

Slim-cut blade, sophisticated and modern

Pre-tied knot, easily adjustable by a polyamide zip

Textile tape slider to go through the tail of the tie and tuck the zip. Suitable marking methods: screen printing, transfer printing, vinyl application, embroidery, stitching.

Ideal as a complement to corporate uniforms, business uniform and hospitality clothing.