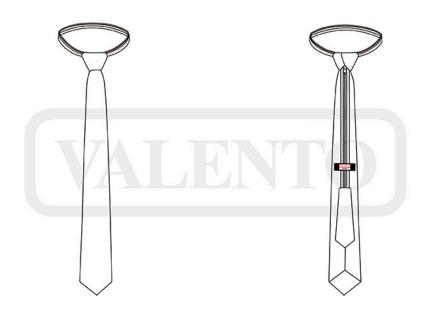

## **DESCRIPTION**

 Adjustable Pre-Tied Zipper Slim Tie.
Made of durable and long-lasting 100% polyester fabric with striped embossing, shiny finished and taffeta filling

Slim-cut blade, sophisticated and modern

Pre-tied knot, easily adjustable by a polyamide zip

Textile tape slider to go through the tail of the tie and tuck the zip. Suitable marking methods: screen printing, transfer printing, vinyl application, embroidery, stitching.