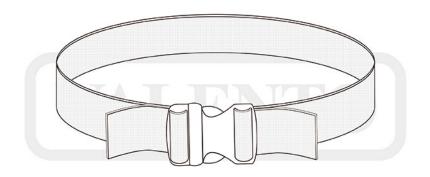

## **DESCRIPTION**

- Single Tactical Belt.
  Made of durable and water-repellent Canvas tape for added comfort and durability
- Plastic buckle with double-press click closure for easy opening and closing
- Strap sliders at buckle junctions for better strap adjustment and comfort
- Suitable marking methods: pad printing, resin drop
- Ideal for security uniforms and also and as a workwear accessory.

## APPROXIMATE DIMENSIONS PER SIZE (CM.)

|        | <b>†</b> ADULT |     |     |     |     |     |
|--------|----------------|-----|-----|-----|-----|-----|
| SIZES  | S              | М   | L   | XL  | XXL | 3XL |
| LENGTH | 106            | 112 | 118 | 124 | 128 | 134 |
| WIDTH  | 5              | 5   | 5   | 5   | 5   | 5   |