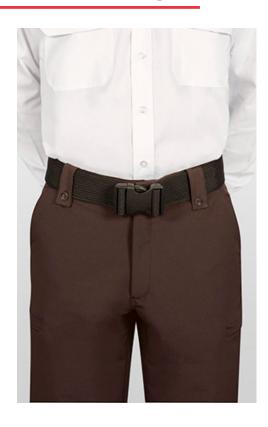

## BELT PATRIC

## **DESCRIPTION**

- Single Tactical Belt.
  Made of durable and water-repellent Canvas tape for added comfort and durability
- Plastic buckle with double-press click closure for easy opening and closing
- Strap sliders at buckle junctions for better strap adjustment and comfort
- Suitable marking methods: pad printing, resin drop
- Ideal for security uniforms and also and as a workwear accessory.