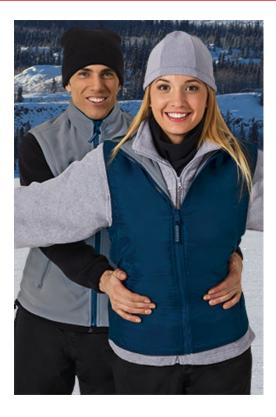

# REVERSIBLE VEST **ASPEN**

#### DESCRIPTION

• Reversible Vest with Versatile Functionality

e with c

Made with double-sided fabric: anti-pilling fleece on one side for excellent thermal insulation and water-repellent flat weave on the other side for enhanced comfort

•

PCS X BOX

4N

PCS X BAG

Stand-up collar and a reversible full-zip front closure allowing for warmth and comfort from both sides

Double stitching on the bottom hem and armholes for added strength and durability.

Two slanted waist pockets, zippered on both sides for a secure and convenient storage.

Suitable marking methods: vinyl application, screen printing, transfer printing

Ideal as promotional clothing, workwear, sportswear and for outdoor activities in cold places.