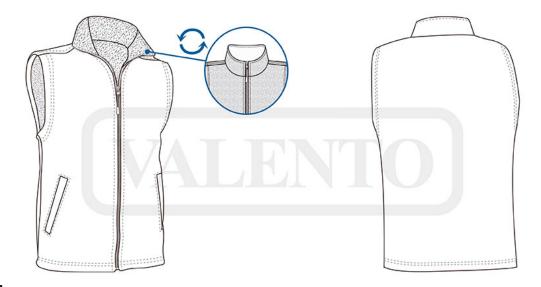

#### DESCRIPTION

• Reversible Vest with Versatile Functionality

e with c

Made with double-sided fabric: anti-pilling fleece on one side for excellent thermal insulation and water-repellent flat weave on the other side for enhanced comfort

•

PCS X BOX

4N

PCS X BAG

Stand-up collar and a reversible full-zip front closure allowing for warmth and comfort from both sides

Double stitching on the bottom hem and armholes for added strength and durability.

Two slanted waist pockets, zippered on both sides for a secure and convenient storage.

Suitable marking methods: vinyl application, screen printing, transfer printing

Ideal as promotional clothing, workwear, sportswear and for outdoor activities in cold places.

## DETAILS

Detail water repellent layer

Detail polar flece layer

www.valento.es