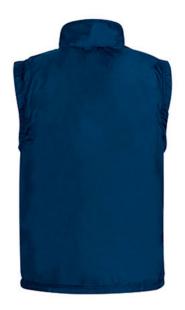

#### DESCRIPTION

• Reversible Vest with Versatile Functionality

e with c

Made with double-sided fabric: anti-pilling fleece on one side for excellent thermal insulation and water-repellent flat weave on the other side for enhanced comfort

•

PCS X BOX

4N

PCS X BAG

Stand-up collar and a reversible full-zip front closure allowing for warmth and comfort from both sides

Double stitching on the bottom hem and armholes for added strength and durability.

Two slanted waist pockets, zippered on both sides for a secure and convenient storage.

Suitable marking methods: vinyl application, screen printing, transfer printing

Ideal as promotional clothing, workwear, sportswear and for outdoor activities in cold places.