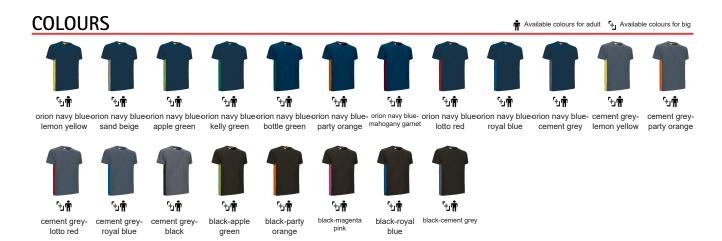

## T-SHIRT THUNDER

## **DESCRIPTION**

- Two-Tone Short Sleeve Crewneck Regular Fit T-Shirt with a Pocket
- Made of Ring Spun 100% cotton knitted fabric for a soft and comfortable feel
- Elasticated ribbed crewneck for comfortably fitting. An inner shoulder-to-shoulder tape that reinforces its structure and keeps its shape.

A reinforced left chest pocket for convenient storage and showcase the branding

Suitable marking methods: screen printing, transfer printing, vinyl application, embroidery, stitching. Ideal as workwear and uniforms, this T-Shirt matches all THUNDER collection items (sweatshirt, trousers, fleece jacket, polo shirts, softshell jacket, parka, and vest).

100%

DENSITY 160 g/m2

APPROXIMATE DIMENSIONS PER SIZE (CM.)

|  |        | n ADULT |    |    |    |     | <b>3</b> 3XL |
|--|--------|---------|----|----|----|-----|--------------|
|  | SIZES  | S       | М  | L  | XL | XXL | 3XL          |
|  | LENGTH | 64      | 68 | 72 | 76 | 80  | 84           |
|  | WIDTH  | 48      | 52 | 56 | 59 | 62  | 66           |