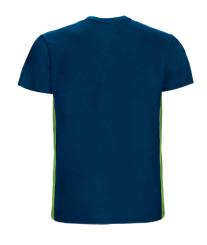

ods: screen printing, transfer printing, vinyl application, embroidery, stitching. Ideal as workwear and uniforms, this T-Shirt matches all THUNDER collection items (sweatshirt, trousers, fleece jacket, polo shirts, softshell jacket, parka, and vest).











100%

DENSITY 160 g/m2

APPROXIMATE DIMENSIONS PER SIZE (CM.)

|  |        | n ADULT |    |    |    |     | <b>3</b> 3XL |
|--|--------|---------|----|----|----|-----|--------------|
|  | SIZES  | S       | М  | L  | XL | XXL | 3XL          |
|  | LENGTH | 64      | 68 | 72 | 76 | 80  | 84           |
|  | WIDTH  | 48      | 52 | 56 | 59 | 62  | 66           |



Garments containing different colours must be washed with care, in cold water, using a suitable laundry detergent and drying immediately after washing.



## **DETAILS**



Back part