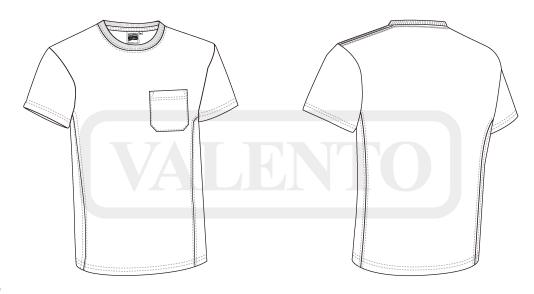

## **DESCRIPTION**

- Two-Tone Short Sleeve Crewneck Regular Fit T-Shirt with a Pocket
- Made of Ring Spun 100% cotton knitted fabric for a soft and comfortable feel
- Elasticated ribbed crewneck for comfortably fitting. An inner shoulder-to-shoulder tape that reinforces its structure and keeps its shape.

A reinforced left chest pocket for convenient storage and showcase the branding

Suitable marking methods: screen printing, transfer printing, vinyl application, embroidery, stitching. Ideal as workwear and uniforms, this T-Shirt matches all THUNDER collection items (sweatshirt, trousers, fleece jacket, polo shirts, softshell jacket, parka, and vest).