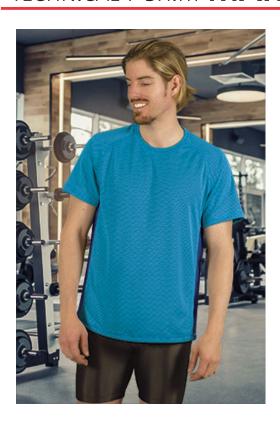

# TECHNICAL T-SHIRT MARATHONER

#### **DESCRIPTION**

- Two-Tone Short Sleeve Crewneck Sports T-shirt
- Made of Dry-Knit breathable technical fabric featuring a double structure that promotes sweat wicking and quick-drying, ensuring optimal comfort
- Contrasting colour side bands for added originality.
   Raglan sleeves for enhanced comfort and unrestricted movement
- Flat seams on armholes and sides for reduced friction and enhanced comfort
- Suitable marking methods: screen printing, transfer printing, vinyl application, embroidery, stitching
- Ideal as sportswear and workout activities.