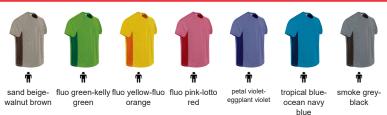

### COLOURS ↑ Available colours for adult

Garments containing different colours must be washed with care, in cold water, using a suitable laundry detergent and drying immediately after washing.