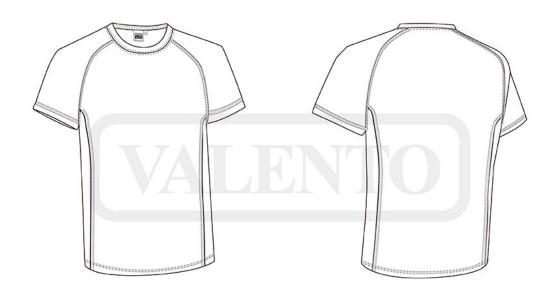

#### **DESCRIPTION**

- Two-Tone Short Sleeve Crewneck Sports T-shirt
- Made of Dry-Knit breathable technical fabric featuring a double structure that promotes sweat wicking and quick-drying, ensuring optimal comfort
- Contrasting colour side bands for added originality.
   Raglan sleeves for enhanced comfort and unrestricted movement
- Flat seams on armholes and sides for reduced friction and enhanced comfort
- Suitable marking methods: screen printing, transfer printing, vinyl application, embroidery, stitching
- Ideal as sportswear and workout activities.

### **CHARACTERISTICS**