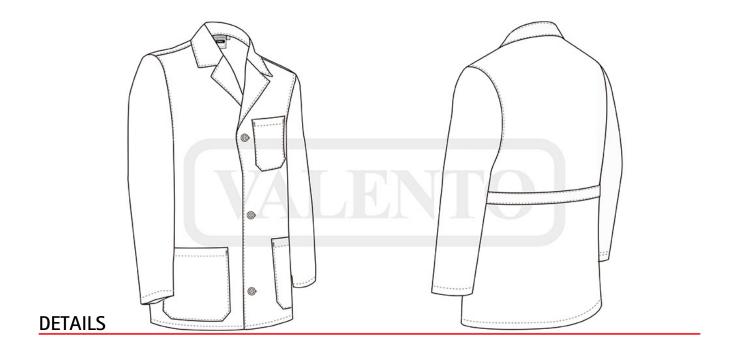

## DESCRIPTION

- Long Sleeve School Kids' Smock
- Made of a sturdy cotton twill fabric blended with polyester for strength and durability
- A wide V-neck shirt collar, for optimal comfort and a refreshing feel, includes a wide sewn-on-ribbon at the inside back for easy hanging
- Front button closure, and a waistband with sewn-on-tape at the back for added comfort
- Two front pockets and one left chest patch pocket for convenient storage and showcase the branding
- Suitable marking methods: screen printing, vinyl application, transfer printing, embroidery, stitching