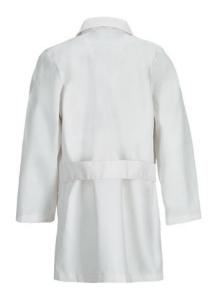

## DESCRIPTION

- Long Sleeve School Kids' Smock
- Made of a sturdy cotton twill fabric blended with polyester for strength and durability
- A wide V-neck shirt collar, for optimal comfort and a refreshing feel, includes a wide sewn-on-ribbon at the inside back for easy hanging
- Front button closure, and a waistband with sewn-on-tape at the back for added comfort
- Two front pockets and one left chest patch pocket for convenient storage and showcase the branding
- Suitable marking methods: screen printing, vinyl application, transfer printing, embroidery, stitching