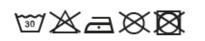

## DESCRIPTION

- Long Sleeve School Kids' Smock
- Made of a sturdy cotton twill fabric blended with polyester for strength and durability
- A wide V-neck shirt collar, for optimal comfort and a refreshing feel, includes a wide sewn-on-ribbon at the inside back for easy hanging
- Front button closure, and a waistband with sewn-on-tape at the back for added comfort
- Two front pockets and one left chest patch pocket for convenient storage and showcase the branding
- Suitable marking methods: screen printing, vinyl application, transfer printing, embroidery, stitching