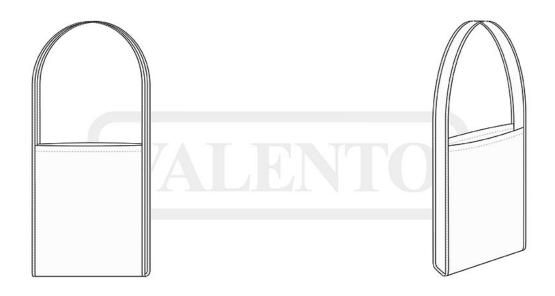

## APPROXIMATE DIMENSIONS PER SIZE (CM.)

|         | ONE SIZE |
|---------|----------|
| SIZES   | ONE SIZE |
| HEIGTH  | 39       |
| WIDTH   | 37       |
| HANDLES | 112      |
| DEPTH   | 6        |