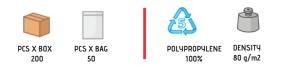

# CROSSBODY BAG POINT





### DESCRIPTION

- Two-Tone Long-Handled Non-Woven Crossbody Bag
- Made of lightweight and water-repellent non-woven fabric with embossed finish
- Hemmed top contour, handle and side seams edged with reinforced fabric and thread for added strength
- · Gusseted sides to provide greater capacity
- With volume of 8 litres and a load capacity of approximately 10kg
- Suitable marking methods: screen printing
- Ideal for a corporate gift, a personalised gift and daily use.



## **CHARACTERISTICS**



## APPROXIMATE DIMENSIONS PER SIZE (CM.)

|         | ONE SIZE |
|---------|----------|
| SIZES   | ONE SIZE |
| HEIGTH  | 39       |
| WIDTH   | 37       |
| HANDLES | 112      |
| DEPTH   | 6        |

### **COLOURS**



Available colours for one size