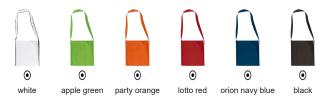

# CROSSBODY BAG POINT





### DESCRIPTION

- Two-Tone Long-Handled Non-Woven Crossbody Bag
- Made of lightweight and water-repellent non-woven fabric with embossed finish
- Hemmed top contour, handle and side seams edged with reinforced fabric and thread for added strength
- · Gusseted sides to provide greater capacity
- With volume of 8 litres and a load capacity of approximately 10kg
- Suitable marking methods: screen printing
- Ideal for a corporate gift, a personalised gift and daily use.



## **CHARACTERISTICS**



## APPROXIMATE DIMENSIONS PER SIZE (CM.)

|         | ONE SIZE |
|---------|----------|
| SIZES   | ONE SIZE |
| HEIGTH  | 39       |
| WIDTH   | 37       |
| HANDLES | 112      |
| DEPTH   | 6        |

### **COLOURS**



Available colours for one size