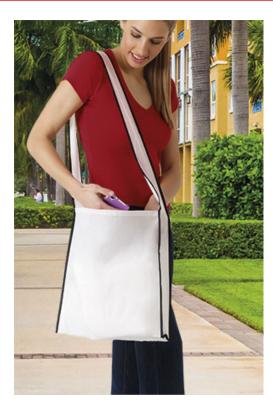

### DESCRIPTION

- Two-Tone Long-Handled Non-Woven Crossbody Bag
- Made of lightweight and water-repellent non-woven fabric with embossed finish
- Hemmed top contour, handle and side seams edged with reinforced fabric and thread for added strength
- · Gusseted sides to provide greater capacity
- With volume of 8 litres and a load capacity of approximately 10kg
- Suitable marking methods: screen printing
- Ideal for a corporate gift, a personalised gift and daily use.