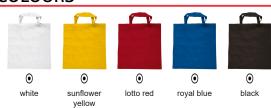

of a lightweight cotton-polyester blend poplin fabric for strength and durability

Handles reinforced with cross-stitching at the junction point for added strength and overlocked side seams for enhanced durability

Designed to be folded and easily carried, promoting the reduction of plastic usage during shopping

With volume of 11 litres and a load capacity of approximately 15kg

Suitable marking methods: screen printing, transfer printing, vinyl application

Ideal as promotional clothing, for a personalised gift and daily use.













## APPROXIMATE DIMENSIONS PER SIZE (CM.)

|         | <b>⊙</b> ONE SIZE |
|---------|-------------------|
| SIZES   | ONE SIZE          |
| HEIGTH  | 42                |
| WIDTH   | 38                |
| HANDLES | 30                |

## **COLOURS**