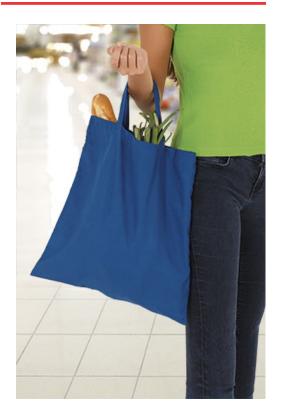

## **DESCRIPTION**

 Short-Handled Tote Bag.
Made of a lightweight cotton-polyester blend poplin fabric for strength and durability

Handles reinforced with cross-stitching at the junction point for added strength and overlocked side seams for enhanced durability

Designed to be folded and easily carried, promoting the reduction of plastic usage during shopping

With volume of 11 litres and a load capacity of approximately 15kg

Suitable marking methods: screen printing, transfer printing, vinyl application

Ideal as promotional clothing, for a personalised gift and daily use.