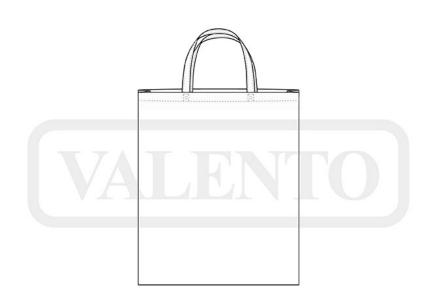

## APPROXIMATE DIMENSIONS PER SIZE (CM.)

|         | <b>⊙</b> ONE SIZE |
|---------|-------------------|
| SIZES   | ONE SIZE          |
| HEIGTH  | 42                |
| WIDTH   | 38                |
| HANDLES | 30                |