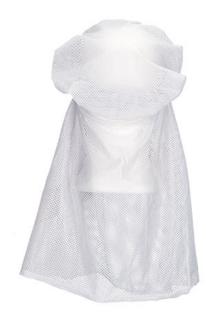

# BALACLAVA **BAGUETTE**

#### DESCRIPTION

• White Mesh Food Industry Balaclava, covers head, shoulders and chest

Made of 100% polyester mesh fabric for added strength and elasticity.

Consisting in two sewn parts: a cap with elasticated ribbed contour for comfortably fitting attached to another piece covering shoulders and chest

•

Overlocked inner seams and double stitching on bottom hem for added strength and durability.

Suitable marking methods (on ribbed part): embroidery, stitching. Ideal for hospitality industry and food industry.