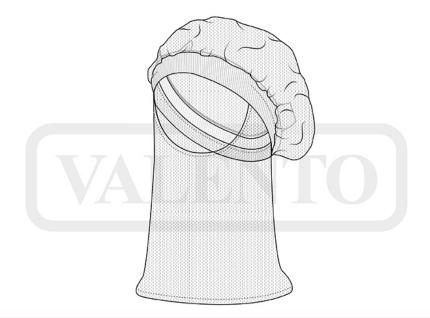

# BALACLAVA **BAGUETTE**

#### DESCRIPTION

• White Mesh Food Industry Balaclava, covers head, shoulders and chest

Made of 100% polyester mesh fabric for added strength and elasticity.

Consisting in two sewn parts: a cap with elasticated ribbed contour for comfortably fitting attached to another piece covering shoulders and chest

•

Overlocked inner seams and double stitching on bottom hem for added strength and durability.

Suitable marking methods (on ribbed part): embroidery, stitching. Ideal for hospitality industry and food industry.