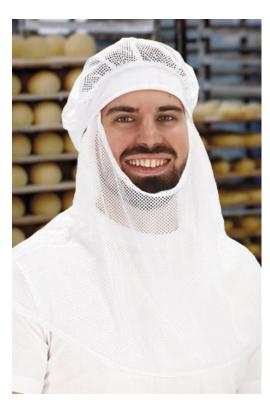

# BALACLAVA **BAGUETTE**

#### DESCRIPTION

• White Mesh Food Industry Balaclava, covers head, shoulders and chest

Made of 100% polyester mesh fabric for added strength and elasticity.

Consisting in two sewn parts: a cap with elasticated ribbed contour for comfortably fitting attached to another piece covering shoulders and chest

•

Overlocked inner seams and double stitching on bottom hem for added strength and durability.

Suitable marking methods (on ribbed part): embroidery, stitching. Ideal for hospitality industry and food industry.