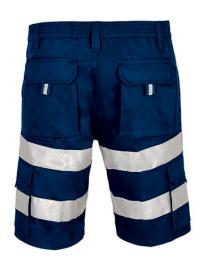

#### **DESCRIPTION**

- Enhanced Visibility Multi-Pocket Cargo Shorts.

  Made of a sturdy cotton twill fabric blended with polyester for strength and durability, includes two sewn reflective tapes on legs for added safety
- Garment certified as an IPE Category II Enhanced Visibility based on standards 13688 and 17353, type B2 for night visibility, 50 washes maximum lifetime.

Button-and-zipped flap closure, back elasticated waistband and belt loops for a better adjustment and a comfortable fit.

Two slanted hip pockets, two gusseted cargo pockets and two back pockets, all four with hook-and-loop flap closure and a reflective puller for easy opening and a secure and convenient storage, double main seams and extra high-wear reinforcements with safety bartacks, ensuring long-lasting strength and durability