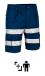

# ENHANCED VISIBILITY BERMUDA SHORTS **NOTAR**

#### **DESCRIPTION**

- Enhanced Visibility Multi-Pocket Cargo Shorts.

  Made of a sturdy cotton twill fabric blended with polyester for strength and durability, includes two sewn reflective tapes on legs for added safety
- Garment certified as an IPE Category II Enhanced Visibility based on standards 13688 and 17353, type B2 for night visibility, 50 washes maximum lifetime.

Button-and-zipped flap closure, back elasticated waistband and belt loops for a better adjustment and a comfortable fit.

Two slanted hip pockets, two gusseted cargo pockets and two back pockets, all four with hook-and-loop flap closure and a reflective puller for easy opening and a secure and convenient storage, double main seams and extra high-wear reinforcements with safety bartacks, ensuring long-lasting strength and durability