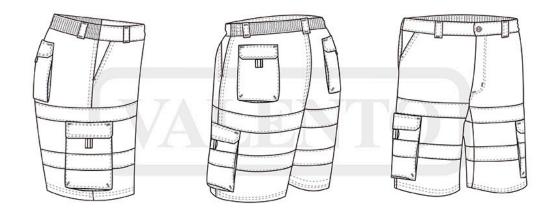

Button-and-zipped flap closure, back elasticated waistband and belt loops for a better adjustment and a comfortable fit.

Two slanted hip pockets, two gusseted cargo pockets and two back pockets, all four with hook-and-loop flap closure and a reflective puller for easy opening and a secure and convenient storage, double main seams and extra high-wear reinforcements with safety bartacks, ensuring long-lasting strength and durability

## **DETAILS**